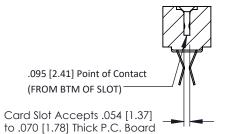

**Mounting Option** .128 (3.25) Dia. Mounting Holes **Contact Detail** 

Extender Board Bend (Code 422 Contacts) .156 [3.96] Contact Spacing x .200 [5.08] Row Spacing

THIS IS A C.A.D. GENERATED DRAWING DO NOT MAKE MANUAL REVISIONS TO MASTER.

## **SECTION A-A**

**See Accompanying Pages for:** 

- **Contact Bend Details**
- **Mounting Options**

307 / 357 Card Edge Connector Part Number: 357-070-460-202

**EDAC INC** TORONTO, ONTARIO CANADA

THESE DRAWINGS AND SPECIFICATIONS ARE THE PROPERTY OF EDAC INC.,AND SHALL NOT BE REPRODUCED, OR COPIED OR USED AS THE BASIS FOR THE MANUFACTURE OR SALE OF APPARATUS WITHOUT WRITTEN PERMISSION.