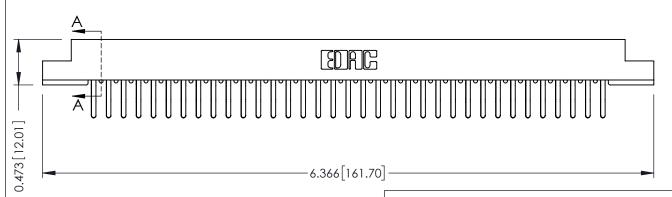

## **SECTION A-A**

**See Accompanying Pages for:** 

- **Contact Bend Details**
- **Mounting Options**

307 / 357 Card Edge Connector Part Number: 357-070-460-202

**EDAC INC** TORONTO, ONTARIO CANADA

THESE DRAWINGS AND SPECIFICATIONS ARE THE PROPERTY OF EDAC INC.,AND SHALL NOT BE REPRODUCED, OR COPIED OR USED AS THE BASIS FOR THE MANUFACTURE OR SALE OF APPARATUS WITHOUT WRITTEN PERMISSION.