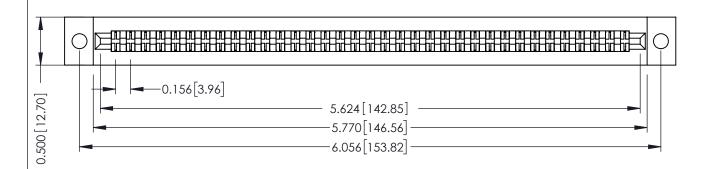

**Mounting Option** .128 (3.25) Dia. Mounting Holes **Contact Detail** 

Extender Board Bend (Code 422 Contacts) .156 [3.96] Contact Spacing x .200 [5.08] Row Spacing

THIS IS A C.A.D. GENERATED DRAWING DO NOT MAKE MANUAL REVISIONS TO MASTER.

## **SECTION A-A**

**See Accompanying Pages for:** 

- **Contact Bend Details**
- **Mounting Options**

307 / 357 Card Edge Connector Part Number: 357-070-460-202

**EDAC INC** TORONTO, ONTARIO CANADA

THESE DRAWINGS AND SPECIFICATIONS ARE THE PROPERTY OF EDAC INC.,AND SHALL NOT BE REPRODUCED, OR COPIED OR USED AS THE BASIS FOR THE MANUFACTURE OR SALE OF APPARATUS WITHOUT WRITTEN PERMISSION.