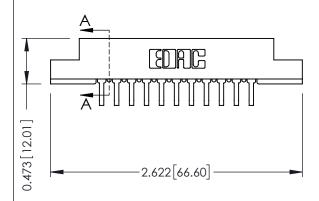

## **See Accompanying Pages for:**

- **Contact Bend Details**
- **Mounting Options**

307 / 357 Card Edge Connector Part Number: 357-011-459-107

**EDAC INC** TORONTO, ONTARIO CANADA

THESE DRAWINGS AND SPECIFICATIONS ARE THE PROPERTY OF EDAC INC., AND SHALL NOT BE REPRODUCED, OR COPIED OR USED AS THE BASIS FOR THE MANUFACTURE OR SALE OF APPARATUS WITHOUT WRITTEN PERMISSION.

SECTION A-A