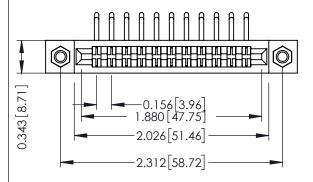

## **See Accompanying Pages for:**

- **Contact Bend Details**
- **Mounting Options**

307 / 357 Card Edge Connector Part Number: 357-011-459-107

**EDAC INC** TORONTO, ONTARIO CANADA

THESE DRAWINGS AND SPECIFICATIONS ARE THE PROPERTY OF EDAC INC., AND SHALL NOT BE REPRODUCED, OR COPIED OR USED AS THE BASIS FOR THE MANUFACTURE OR SALE OF APPARATUS WITHOUT WRITTEN PERMISSION.