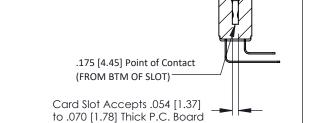

## **See Accompanying Pages for:**

- **Contact Bend Details**
- **Mounting Options**

307 / 357 Card Edge Connector Part Number: 357-011-459-107

**EDAC INC** TORONTO, ONTARIO CANADA

THESE DRAWINGS AND SPECIFICATIONS ARE THE PROPERTY OF EDAC INC., AND SHALL NOT BE REPRODUCED, OR COPIED OR USED AS THE BASIS FOR THE MANUFACTURE OR SALE OF APPARATUS WITHOUT WRITTEN PERMISSION.

SECTION A-A