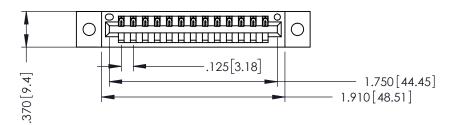

346/396 SERIES CARD EDGE CONNECTOR PART NUMBER: 346-013-500-602

YOUR CONNECTION TO QUALITY & SERVICE

**EDAC INC** TORONTO, ONTARIO CANADA

THESE DRAWINGS AND SPECIFICATIONS ARE THE PROPERTY OF EDAC INC.,AND SHALL NOT BE REPRODUCED,OR COPIED OR USED AS THE BASIS FOR THE MANUFACTURE OR SALE OF APPARATUS WITHOUT WRITTEN PERMISSION.

THIS IS A C.A.D. GENERATED DRAWING DO NOT MAKE MANUAL REVISIONS TO MASTER.

ISSUE NUMBER

ORIGINAL

1

INSULATOR MATERIAL: THERMOPLASTIC POLYESTER, UL 94V-0 CONTACT MATERIAL; COPPER, NICKEL, TIN ALLOY CA-725 CONTACT PLATING: GOLD ON THE MATING AREA, TIN-LEAD ON THE CONTACT TAILS, NICKEL UNDERPLATE