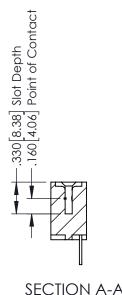

## 346/396 SERIES CARD EDGE CONNECTOR CONTACT CODE 555,556,558,559,560 DIMENSIONS

YOUR CONNECTION TO QUALITY & SERVICE

**EDAC INC** TORONTO, ONTARIO CANADA

THESE DRAWINGS AND SPECIFICATIONS ARE THE PROPERTY OF EDAC INC.,AND SHALL NOT BE REPRODUCED, OR COPIED OR USED AS THE BASIS FOR THE MANUFACTURE OR SALE OF APPARATUS WITHOUT WRITTEN PERMISSION.

## **Contact Code 556**

INSULATOR MATERIAL: THERMOPLASTIC POLYESTER, UL 94V-0 CONTACT MATERIAL; COPPER, NICKEL, TIN ALLOY CA-725 CONTACT PLATING: GOLD ON THE MATING AREA, TIN-LEAD

ON THE CONTACT TAILS, NICKEL UNDERPLATE