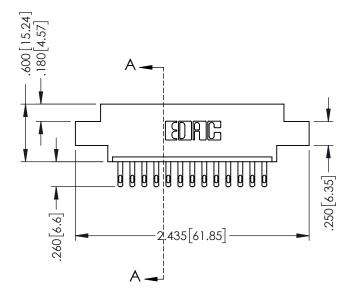

## 346/396 SERIES CARD EDGE CONNECTOR CONTACT CODE 555,556,558,559,560 DIMENSIONS

YOUR CONNECTION TO QUALITY & SERVICE

**EDAC INC** TORONTO, ONTARIO CANADA

THESE DRAWINGS AND SPECIFICATIONS ARE THE PROPERTY OF EDAC INC.,AND SHALL NOT BE REPRODUCED, OR COPIED OR USED AS THE BASIS FOR THE MANUFACTURE OR SALE OF APPARATUS WITHOUT WRITTEN PERMISSION.

## **Contact Code 556**

INSULATOR MATERIAL: THERMOPLASTIC POLYESTER, UL 94V-0 CONTACT MATERIAL; COPPER, NICKEL, TIN ALLOY CA-725 CONTACT PLATING: GOLD ON THE MATING AREA, TIN-LEAD

ON THE CONTACT TAILS, NICKEL UNDERPLATE