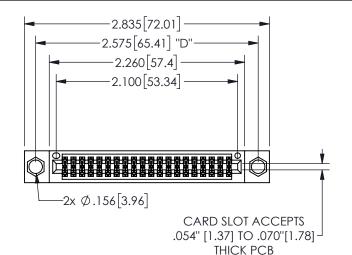

## 345/395 SERIES CARD EDGE CONNECTOR PART NUMBER: 345-040-542-204

YOUR CONNECTION TO QUALITY & SERVICE

**EDAC INC** TORONTO, ONTARIO CANADA

THESE DRAWINGS AND SPECIFICATIONS ARE THE PROPERTY OF EDAC INC.,AND SHALL NOT BE REPRODUCED, OR COPIED OR USED AS THE BASIS FOR THE MANUFACTURE OR SALE OF APPARATUS WITHOUT WRITTEN PERMISSION.

THIS IS A C.A.D. GENERATED DRAWING DO NOT MAKE MANUAL REVISIONS TO MASTER.

ISSUE NUMBER

ORIGINAL

1

<u>Contact Dimensions:</u>
542-Wire Wrap .025 Sq.(0.64 Sq.) - Tail LG=.645(16.38)
.100 (2.54) Contact Spacing x .200 (5.08) Row Spacing