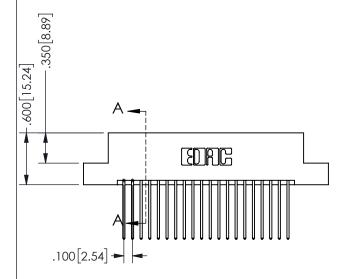

THIS IS A C.A.D. GENERATED DRAWING DO NOT MAKE MANUAL REVISIONS TO MASTER.

ISSUE NUMBER

ORIGINAL

1

<u>Contact Dimensions:</u>
542-Wire Wrap .025 Sq.(0.64 Sq.) - Tail LG=.645(16.38)
.100 (2.54) Contact Spacing x .200 (5.08) Row Spacing

## 345/395 SERIES CARD EDGE CONNECTOR PART NUMBER: 345-040-542-204

YOUR CONNECTION TO QUALITY & SERVICE

**EDAC INC** TORONTO, ONTARIO CANADA

THESE DRAWINGS AND SPECIFICATIONS ARE THE PROPERTY OF EDAC INC.,AND SHALL NOT BE REPRODUCED, OR COPIED OR USED AS THE BASIS FOR THE MANUFACTURE OR SALE OF APPARATUS WITHOUT WRITTEN PERMISSION.