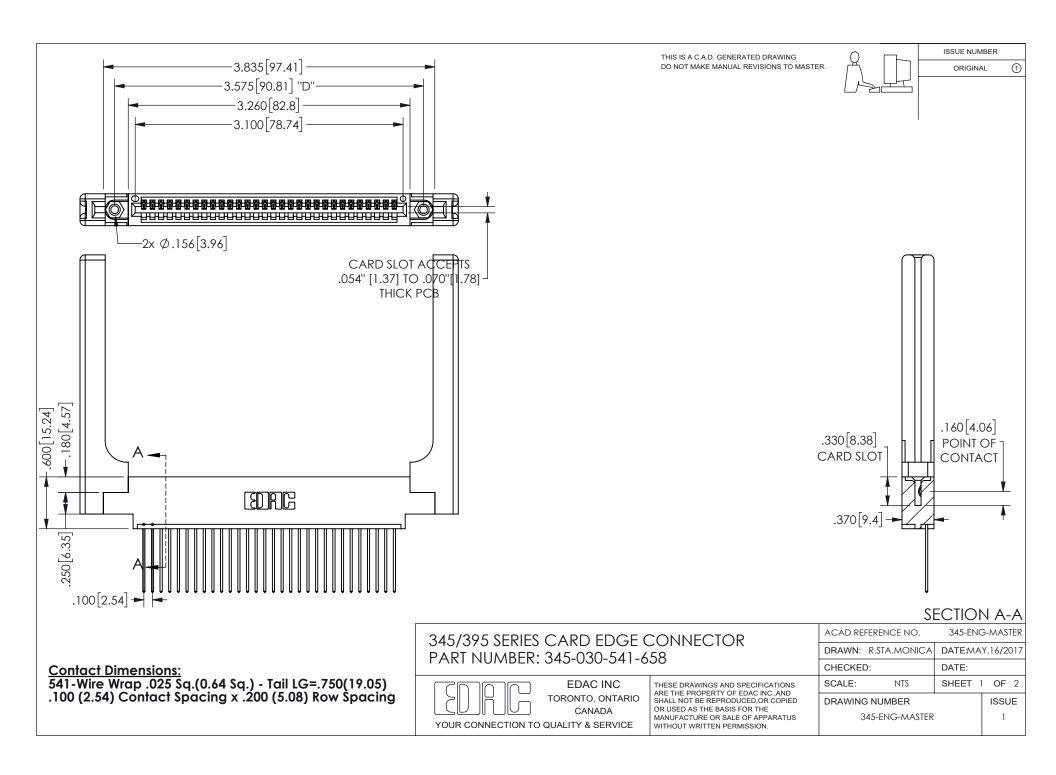

ISSUE NUMBER ORIGINAL

1

**Contact Code 558** 

Contact Code 559

Contact Code 560

INSULATOR MATERIAL: THERMOPLASTIC POLYESTER, UL 94V-0 DAP MATERIAL AVAILABLE UPON REQUEST

CONTACT MATERIAL; COPPER ALLOY

CONTACT PLATING: GOLD ON THE MATING AREA, TIN PLATING ON THE CONTACT TAILS, NICKEL UNDERPLATE

## 345/395 SERIES CARD EDGE CONNECTOR CONTACT CODE 555,556,558,559,560 DIMENSIONS

YOUR CONNECTION TO QUALITY & SERVICE

**EDAC INC** TORONTO, ONTARIO CANADA

THESE DRAWINGS AND SPECIFICATIONS ARE THE PROPERTY OF EDAC INC.,AND SHALL NOT BE REPRODUCED, OR COPIED OR USED AS THE BASIS FOR THE MANUFACTURE OR SALE OF APPARATUS WITHOUT WRITTEN PERMISSION.

| ACAD REFERENCE NO.  | 345-ENG-MASTER   |
|---------------------|------------------|
| DRAWN: R.STA.MONICA | DATE:MAY.16/2017 |
| CHECKED:            | DATE:            |
| SCALE: 1:1          | SHEET 2 OF 2     |
| DRAWING NUMBER      | ISSUE            |
| 345-ENG-MASTER      | 1                |