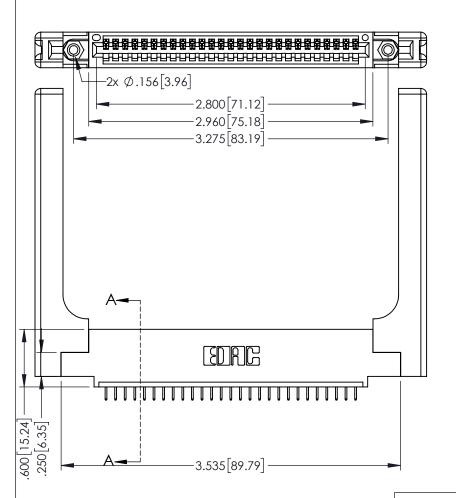

<u>Contact Dimensions:</u>
525-P.C. Tail .018 Sq.(0.46 Sq.) - Tail LG=.150(3.81)
.100 (2.54) Contact Spacing x .200 (5.08) Row Spacing

1

160[4.06] POINT OF CONTACT CARD SLOT **SECTION A-A** 

INSULATOR MATERIAL: THERMOPLASTIC PBT BLACK, UL 94V-0

CONTACT MATERIAL; COPPER TIN ALLOY CONTACT PLATING: GOLD ON THE MATING AREA, TIN PLATING ON THE CONTACT TAILS, NICKEL UNDERPLATE

| 345/395 SERIES CARD EDGE CONNECTOR |
|------------------------------------|
| PART NUMBER: 345-027-525-458       |

YOUR CONNECTION TO QUALITY & SERVICE

| ACAD REFERENCE NO. 345-ENG-MASTER |                 |           |  |  |
|-----------------------------------|-----------------|-----------|--|--|
| DRAWN: R.STA.MONICA               | DATE: <b>MA</b> | Y.16/2017 |  |  |
| CHECKED:                          | DATE:           |           |  |  |
| SCALE: 1:1                        | SHEET 1         | OF 2      |  |  |
| DRAWING NUMBER                    |                 | ISSUE     |  |  |
| 345-ENG-MASTER                    |                 | 1         |  |  |