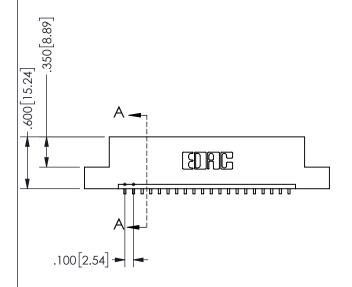

THIS IS A C.A.D. GENERATED DRAWING -2.835[72.01] DO NOT MAKE MANUAL REVISIONS TO MASTER. 2.575[65.41] "D' 2.260 57.4 2.100 53.34

ORIGINAL

CARD SLOT ACCEPTS .054" [1.37] TO .070"[1.78] <sup>\(\)</sup> THICK PCB

-2x Ø.156[3.96]

.160 4.06 .330[8.38] POINT OF CARD SLOT CONTACT .370 9.4

SECTION A-A

ORIGINAL 1

ISSUE NUMBER

**Contact Code 558** 

Contact Code 559

**Contact Code 560** 

INSULATOR MATERIAL: THERMOPLASTIC POLYESTER, UL 94V-0 DAP MATERIAL AVAILABLE UPON REQUEST

CONTACT MATERIAL; COPPER ALLOY CONTACT PLATING: GOLD ON THE MATING AREA, TIN PLATING ON THE CONTACT TAILS, NICKEL UNDERPLATE