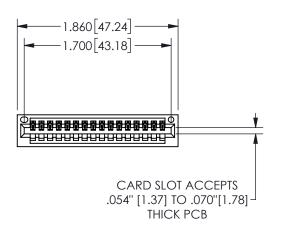

.330[8.38]

CARD SLOT

.370 9.4

345-ENG-MASTER

ORIGINAL 1

ISSUE NUMBER

**Contact Code 558** 

Contact Code 559