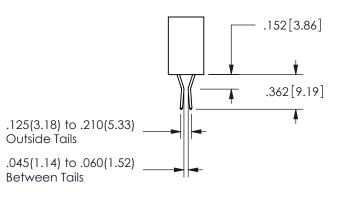

.330[8.38]

CARD SLOT

.370 9.4

345-ENG-MASTER

ORIGINAL 1

ISSUE NUMBER

**Contact Code 558** 

Contact Code 559

**Contact Code 560** 

- INSULATOR MATERIAL: THERMOPLASTIC POLYESTER, UL 94V-0 DAP MATERIAL AVAILABLE UPON REQUEST
- CONTACT MATERIAL; COPPER ALLOY

CONTACT PLATING: GOLD ON THE MATING AREA, TIN PLATING ON THE CONTACT TAILS, NICKEL UNDERPLATE