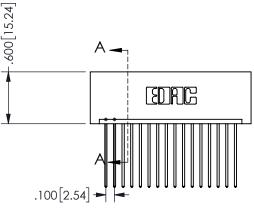

## Contact Dimensions: 541-Wire Wrap .025 Sq.(0.64 Sq.) - Tail LG=.750(19.05) .100 (2.54) Contact Spacing x .200 (5.08) Row Spacing

345/395 SERIES CARD EDGE CONNECTOR PART NUMBER: 345-016-541-101

YOUR CONNECTION TO QUALITY & SERVICE