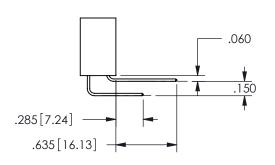

## Contact Dimensions: 541-Wire Wrap .025 Sq.(0.64 Sq.) - Tail LG=.750(19.05) .100 (2.54) Contact Spacing x .200 (5.08) Row Spacing

345/395 SERIES CARD EDGE CONNECTOR PART NUMBER: 345-016-541-101

YOUR CONNECTION TO QUALITY & SERVICE