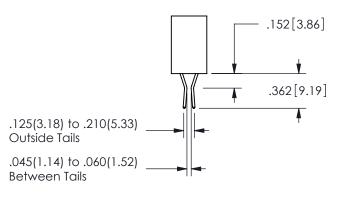

THIS IS A C.A.D. GENERATED DRAWING DO NOT MAKE MANUAL REVISIONS TO MASTER.

ISSUE NUMBER

ORIGINAL

1

<u>Contact Dimensions:</u> 544-Wire Wrap .050x.025(1.27x0.64) - Tail LG=.750(19.05) .100 (2.54) Contact Spacing x .200 (5.08) Row Spacing

.160 4.06 .330[8.38] POINT OF CARD SLOT CONTACT .370 9.4

SECTION A-A

ISSUE NUMBER ORIGINAL

1

**Contact Code 558** 

Contact Code 559

**Contact Code 560** 

INSULATOR MATERIAL: THERMOPLASTIC POLYESTER, UL 94V-0