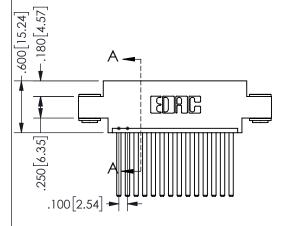

THIS IS A C.A.D. GENERATED DRAWING DO NOT MAKE MANUAL REVISIONS TO MASTER.

ISSUE NUMBER

ORIGINAL

1

<u>Contact Dimensions:</u> 544-Wire Wrap .050x.025(1.27x0.64) - Tail LG=.750(19.05) .100 (2.54) Contact Spacing x .200 (5.08) Row Spacing

DAP MATERIAL AVAILABLE UPON REQUEST

CONTACT MATERIAL; COPPER ALLOY CONTACT PLATING: GOLD ON THE MATING AREA, TIN PLATING ON THE CONTACT TAILS, NICKEL UNDERPLATE

345/395 SERIES CARD EDGE CONNECTOR CONTACT CODE 555,556,558,559,560 DIMENSIONS