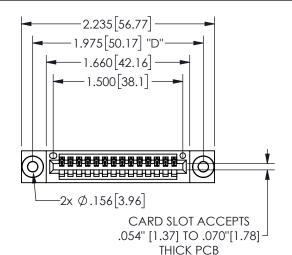

345/395 SERIES CARD EDGE CONNECTOR PART NUMBER: 345-014-544-603

YOUR CONNECTION TO QUALITY & SERVICE

**EDAC INC** TORONTO, ONTARIO CANADA

THESE DRAWINGS AND SPECIFICATIONS ARE THE PROPERTY OF EDAC INC.,AND SHALL NOT BE REPRODUCED, OR COPIED OR USED AS THE BASIS FOR THE MANUFACTURE OR SALE OF APPARATUS WITHOUT WRITTEN PERMISSION.

| 02011011717         |                  |  |
|---------------------|------------------|--|
| ACAD REFERENCE NO.  | 345-ENG-MASTER   |  |
| DRAWN: R.STA.MONICA | DATE:MAY.16/2017 |  |
| CHECKED:            | DATE:            |  |
| SCALE: NTS          | SHEET 1 OF 2     |  |
| DRAWING NUMBER      | ISSUE            |  |
| 345-ENG-MASTER      | 1                |  |