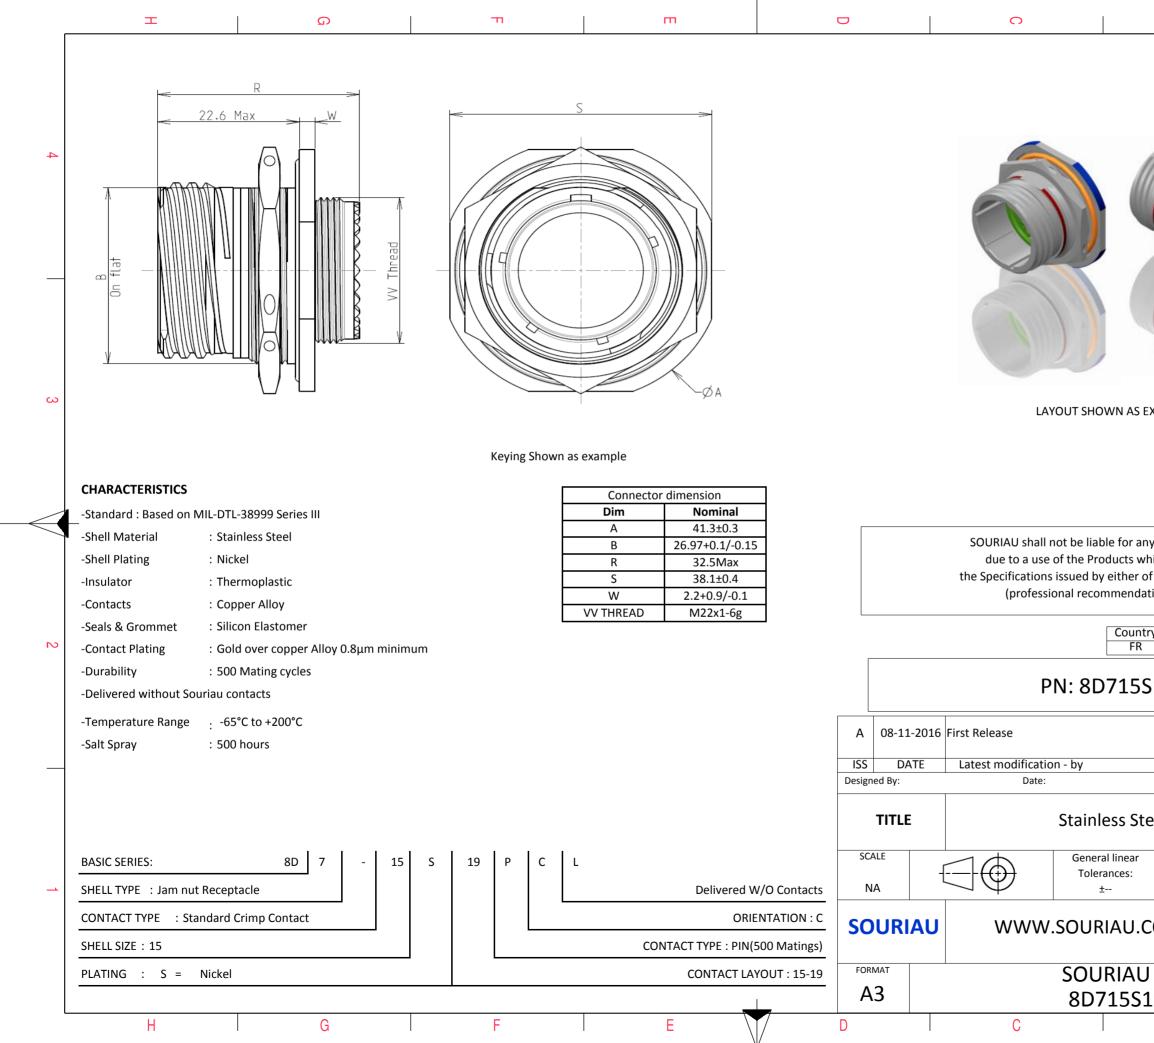

|                                                                                                       | Β                                                                        |                              | A                                 |          |   |  |
|-------------------------------------------------------------------------------------------------------|--------------------------------------------------------------------------|------------------------------|-----------------------------------|----------|---|--|
|                                                                                                       |                                                                          | <b>i</b>                     |                                   |          |   |  |
|                                                                                                       |                                                                          |                              |                                   |          |   |  |
|                                                                                                       |                                                                          |                              |                                   |          |   |  |
| A                                                                                                     | 1 a                                                                      |                              |                                   |          | 4 |  |
|                                                                                                       |                                                                          | )                            |                                   |          |   |  |
|                                                                                                       | To                                                                       |                              |                                   |          |   |  |
|                                                                                                       |                                                                          | 1                            |                                   |          |   |  |
|                                                                                                       |                                                                          |                              |                                   |          |   |  |
| AS EXA                                                                                                | AMPLE                                                                    |                              |                                   |          | 3 |  |
|                                                                                                       |                                                                          |                              |                                   |          |   |  |
|                                                                                                       |                                                                          |                              |                                   |          |   |  |
|                                                                                                       |                                                                          |                              |                                   |          |   |  |
|                                                                                                       | non-conformit                                                            |                              |                                   |          |   |  |
| s which does not comply with<br>er of the Parties or by a third party<br>indation, technical notice.) |                                                                          |                              |                                   |          |   |  |
|                                                                                                       |                                                                          | -                            |                                   |          |   |  |
| untry<br>FR                                                                                           | Jurisd                                                                   | liction & Cont<br>Not Listed | trol List                         |          | 2 |  |
| 5S19PCL                                                                                               |                                                                          |                              |                                   |          |   |  |
|                                                                                                       |                                                                          |                              |                                   | J        |   |  |
|                                                                                                       | 1                                                                        | 0                            |                                   | MOD N°   |   |  |
|                                                                                                       |                                                                          |                              | R DRAWING                         |          |   |  |
| Stee                                                                                                  | teel Receptacle 8D series                                                |                              |                                   |          |   |  |
| ar<br>:                                                                                               |                                                                          |                              | <sup>/</sup> PROJECT<br><b>59</b> |          |   |  |
|                                                                                                       |                                                                          |                              | cument is the pro                 | perty of | 1 |  |
| J.CC                                                                                                  | I.COM<br>it must not be reproduced or<br>communicated without permission |                              |                                   |          |   |  |
|                                                                                                       | DRG N°                                                                   |                              |                                   | SHEET    |   |  |
| S19                                                                                                   | PCL-C                                                                    | I                            |                                   | 1/2      | J |  |
|                                                                                                       | В                                                                        |                              | А                                 |          |   |  |
|                                                                                                       |                                                                          |                              |                                   |          |   |  |

|          |                                                                                                                                                                                                               |                                                                                                                                                                                                                                                                                                                                                                                                                                                                                                           |    |   | 1                                      |                                                                                                                   |                                                          |
|----------|---------------------------------------------------------------------------------------------------------------------------------------------------------------------------------------------------------------|-----------------------------------------------------------------------------------------------------------------------------------------------------------------------------------------------------------------------------------------------------------------------------------------------------------------------------------------------------------------------------------------------------------------------------------------------------------------------------------------------------------|----|---|----------------------------------------|-------------------------------------------------------------------------------------------------------------------|----------------------------------------------------------|
|          | T                                                                                                                                                                                                             | ۵                                                                                                                                                                                                                                                                                                                                                                                                                                                                                                         | וד | т |                                        | 0                                                                                                                 |                                                          |
|          |                                                                                                                                                                                                               | Contact Layout                                                                                                                                                                                                                                                                                                                                                                                                                                                                                            |    |   |                                        | Panel cutout                                                                                                      |                                                          |
|          |                                                                                                                                                                                                               |                                                                                                                                                                                                                                                                                                                                                                                                                                                                                                           |    |   |                                        | JAM NUT RECEPTACLE (TYPE 7)                                                                                       |                                                          |
| 4        | ×                                                                                                                                                                                                             | $\begin{array}{c} \begin{array}{c} \begin{array}{c} \begin{array}{c} \begin{array}{c} \\ \end{array} \end{array} \\ \begin{array}{c} \begin{array}{c} \\ \end{array} \\ $                                                                                                               |    |   |                                        |                                                                                                                   | ~~~~~~~~~~~~~~~~~~~~~~~~~~~~~~~~~~~~~~~                  |
|          | Contact<br>position ID  Loca<br>X-axis<br>(mm)    A  +.000 (0.00)    B  +.130 (3.30)    C 185 (4.85)    D  +.260 (6.60)    F  +.130 (3.30)    G  +.000 (0.00)    H 130 (3.30)    J 195 (4.95)    K 200 (6.60) | Contacts    Contact<br>Y-axis  Location    Y-axis  position  Location    (mm)  ID  (mm)  (mm)    +225 (6.72)  L  -195 (4.95)  +113 (2.87)    +225 (6.72)  M  -130 (3.30)  +225 (5.72)    +000 (0.00)  P  +065 (1.65)  +113 (2.87)    +100 (2.07)  N  -005 (1.65)  +113 (2.87)    +225 (5.72)  S  +065 (1.65)  -113 (2.87)    -225 (5.72)  S  +065 (1.65)  -113 (2.87)    -225 (5.72)  U  -130 (3.30)  +000 (0.00)    -225 (5.72)  U  -130 (3.30)  +000 (0.00)    -131 (2.87)  V  +000 (0.00)  +000 (0.00) |    |   | Ma                                     | x. thickness panel for receptacle:Type 7: 3.2                                                                     | mm                                                       |
|          | Shell Arrangement Nur                                                                                                                                                                                         | mber of Size Service Contact Supersedes                                                                                                                                                                                                                                                                                                                                                                                                                                                                   | ]  |   |                                        | Dim Nomina                                                                                                        |                                                          |
| ယ        |                                                                                                                                                                                                               | ntacts contacts rating location<br>19 20 I All MS20052-19                                                                                                                                                                                                                                                                                                                                                                                                                                                 |    |   |                                        | B 27.56+0/-0<br>ØC 28.83+0.2                                                                                      |                                                          |
| 2        |                                                                                                                                                                                                               |                                                                                                                                                                                                                                                                                                                                                                                                                                                                                                           |    |   |                                        | SOURIAU shall not be lia<br>due to a use of the Pr<br>the Specifications issued b<br>(professional reco<br>PN: 8[ | oducts whi<br>ov either of<br>ommendati<br>Country<br>FR |
|          |                                                                                                                                                                                                               |                                                                                                                                                                                                                                                                                                                                                                                                                                                                                                           |    |   | A 08-11-20<br>ISS DATE<br>Designed By: | 16 First Release<br>Latest modification - by<br>Date:                                                             |                                                          |
|          |                                                                                                                                                                                                               |                                                                                                                                                                                                                                                                                                                                                                                                                                                                                                           |    |   | TITLE                                  | Stain                                                                                                             | less Ste                                                 |
| <u> </u> |                                                                                                                                                                                                               |                                                                                                                                                                                                                                                                                                                                                                                                                                                                                                           |    |   | SCALE<br>NA                            |                                                                                                                   | ral linear<br>erances:<br>±                              |
|          |                                                                                                                                                                                                               |                                                                                                                                                                                                                                                                                                                                                                                                                                                                                                           |    |   | SOURIA                                 | U WWW.SOUI                                                                                                        | RIAU.CO                                                  |
|          |                                                                                                                                                                                                               |                                                                                                                                                                                                                                                                                                                                                                                                                                                                                                           |    |   | FORMAT                                 |                                                                                                                   | JRIAU                                                    |
|          |                                                                                                                                                                                                               | 1                                                                                                                                                                                                                                                                                                                                                                                                                                                                                                         |    |   | A3                                     |                                                                                                                   | 715S1                                                    |
|          | Н                                                                                                                                                                                                             | G                                                                                                                                                                                                                                                                                                                                                                                                                                                                                                         | F  | E | D                                      | С                                                                                                                 |                                                          |

| Φ                                                                                                                      |                               | A      |   |  |  |  |
|------------------------------------------------------------------------------------------------------------------------|-------------------------------|--------|---|--|--|--|
| <u>,</u>                                                                                                               |                               |        | 4 |  |  |  |
| _                                                                                                                      |                               |        | 3 |  |  |  |
| any non-conformit<br>which does not co<br>r of the Parties or b<br>dation, technical no<br>intry Jurisd                | mply with<br>by a third party |        | 2 |  |  |  |
|                                                                                                                        |                               | MOD N° | - |  |  |  |
|                                                                                                                        | teel Receptacle 8D series     |        |   |  |  |  |
| ır                                                                                                                     | NPRDS / PROJECT<br><b>859</b> |        | 1 |  |  |  |
| .COM<br>This document is the property of<br>SOURIAU<br>it must not be reproduced or<br>communicated without permission |                               |        |   |  |  |  |
| U DRG N° SHEET<br>S19PCL-C 2/2                                                                                         |                               |        |   |  |  |  |
| В                                                                                                                      |                               | A      | 1 |  |  |  |