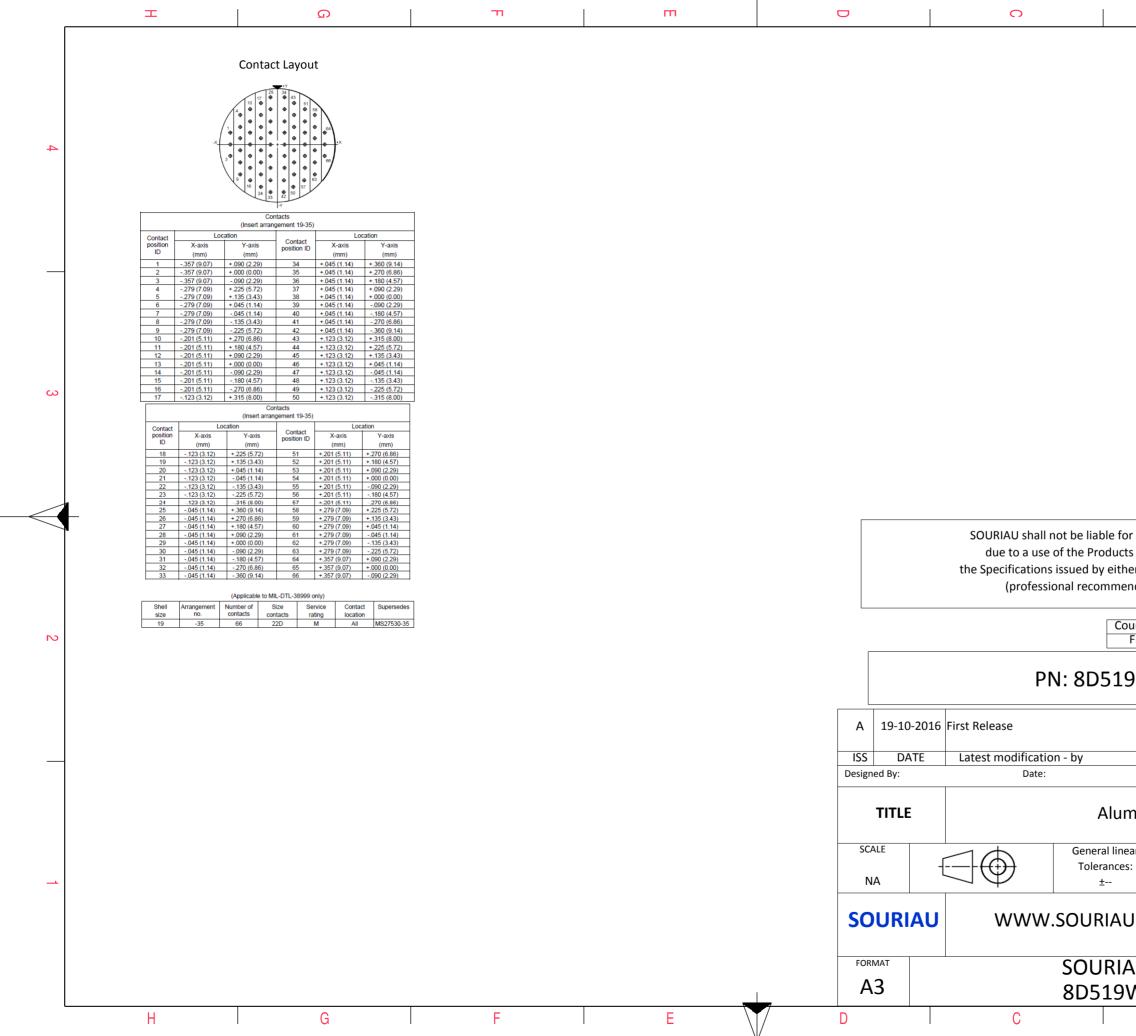

| G                                                                                                                                                                                                                                                                                                                                                                                                                                                                                                                                                                                                                                                                                                                                                                                                                                                                                                                                                                                                                                                                                                                                                                                                                                                                                                                                                                                                                                                                                                                                                                                                                                                                                                                                                                                                                                                                                                                                                                                                                                                                                                                             | m                                  |                                | 0                                                                                                                                                                                                                                                     | □ >                           |    |
|-------------------------------------------------------------------------------------------------------------------------------------------------------------------------------------------------------------------------------------------------------------------------------------------------------------------------------------------------------------------------------------------------------------------------------------------------------------------------------------------------------------------------------------------------------------------------------------------------------------------------------------------------------------------------------------------------------------------------------------------------------------------------------------------------------------------------------------------------------------------------------------------------------------------------------------------------------------------------------------------------------------------------------------------------------------------------------------------------------------------------------------------------------------------------------------------------------------------------------------------------------------------------------------------------------------------------------------------------------------------------------------------------------------------------------------------------------------------------------------------------------------------------------------------------------------------------------------------------------------------------------------------------------------------------------------------------------------------------------------------------------------------------------------------------------------------------------------------------------------------------------------------------------------------------------------------------------------------------------------------------------------------------------------------------------------------------------------------------------------------------------|------------------------------------|--------------------------------|-------------------------------------------------------------------------------------------------------------------------------------------------------------------------------------------------------------------------------------------------------|-------------------------------|----|
| A Linear | ØS-                                |                                |                                                                                                                                                                                                                                                       |                               | 4  |
| ω                                                                                                                                                                                                                                                                                                                                                                                                                                                                                                                                                                                                                                                                                                                                                                                                                                                                                                                                                                                                                                                                                                                                                                                                                                                                                                                                                                                                                                                                                                                                                                                                                                                                                                                                                                                                                                                                                                                                                                                                                                                                                                                             | Keying Shown as example            |                                | LAYOUT SHOWN AS EXAMP                                                                                                                                                                                                                                 | LE                            | 3  |
| CHARACTERISTICS                                                                                                                                                                                                                                                                                                                                                                                                                                                                                                                                                                                                                                                                                                                                                                                                                                                                                                                                                                                                                                                                                                                                                                                                                                                                                                                                                                                                                                                                                                                                                                                                                                                                                                                                                                                                                                                                                                                                                                                                                                                                                                               | Connector dimension                |                                |                                                                                                                                                                                                                                                       |                               |    |
| -Standard : Based on MIL-DTL-38999 Series III                                                                                                                                                                                                                                                                                                                                                                                                                                                                                                                                                                                                                                                                                                                                                                                                                                                                                                                                                                                                                                                                                                                                                                                                                                                                                                                                                                                                                                                                                                                                                                                                                                                                                                                                                                                                                                                                                                                                                                                                                                                                                 | Dim Nominal                        |                                |                                                                                                                                                                                                                                                       |                               |    |
| -Shell Material : Aluminium<br>-Shell Plating : Olive drab Cadmium<br>-Insulator : Thermoplastic<br>-Contacts : Copper Alloy<br>-Seals & Grommet : Silicon Elastomer                                                                                                                                                                                                                                                                                                                                                                                                                                                                                                                                                                                                                                                                                                                                                                                                                                                                                                                                                                                                                                                                                                                                                                                                                                                                                                                                                                                                                                                                                                                                                                                                                                                                                                                                                                                                                                                                                                                                                          | ØS38.5 MaxZ31 MaxVV THREADM28x1-6g |                                | SOURIAU shall not be liable for any non-conformity or damage<br>due to a use of the Products which does not comply with<br>the Specifications issued by either of the Parties or by a third party<br>(professional recommendation, technical notice.) |                               |    |
| <ul> <li>Contact Plating : Gold over copper Alloy 0.8μm m</li> </ul>                                                                                                                                                                                                                                                                                                                                                                                                                                                                                                                                                                                                                                                                                                                                                                                                                                                                                                                                                                                                                                                                                                                                                                                                                                                                                                                                                                                                                                                                                                                                                                                                                                                                                                                                                                                                                                                                                                                                                                                                                                                          | ninimum                            |                                | FR                                                                                                                                                                                                                                                    | Not Listed                    | 2  |
| -Durability : 500 Mating cycles<br>-Delivered without Souriau contacts                                                                                                                                                                                                                                                                                                                                                                                                                                                                                                                                                                                                                                                                                                                                                                                                                                                                                                                                                                                                                                                                                                                                                                                                                                                                                                                                                                                                                                                                                                                                                                                                                                                                                                                                                                                                                                                                                                                                                                                                                                                        |                                    |                                | PN: 8D519W35SNL                                                                                                                                                                                                                                       |                               |    |
| -Temperature Range : -65°C to +175°C                                                                                                                                                                                                                                                                                                                                                                                                                                                                                                                                                                                                                                                                                                                                                                                                                                                                                                                                                                                                                                                                                                                                                                                                                                                                                                                                                                                                                                                                                                                                                                                                                                                                                                                                                                                                                                                                                                                                                                                                                                                                                          |                                    | A 19-10-2016                   | 6 First Release                                                                                                                                                                                                                                       |                               |    |
| -Salt Spray : 500 hours                                                                                                                                                                                                                                                                                                                                                                                                                                                                                                                                                                                                                                                                                                                                                                                                                                                                                                                                                                                                                                                                                                                                                                                                                                                                                                                                                                                                                                                                                                                                                                                                                                                                                                                                                                                                                                                                                                                                                                                                                                                                                                       |                                    | ISS DATE                       | Latest modification - by                                                                                                                                                                                                                              | MOI                           |    |
|                                                                                                                                                                                                                                                                                                                                                                                                                                                                                                                                                                                                                                                                                                                                                                                                                                                                                                                                                                                                                                                                                                                                                                                                                                                                                                                                                                                                                                                                                                                                                                                                                                                                                                                                                                                                                                                                                                                                                                                                                                                                                                                               |                                    | Designed By:                   | Date:                                                                                                                                                                                                                                                 | CUSTOMER DRAWING              |    |
|                                                                                                                                                                                                                                                                                                                                                                                                                                                                                                                                                                                                                                                                                                                                                                                                                                                                                                                                                                                                                                                                                                                                                                                                                                                                                                                                                                                                                                                                                                                                                                                                                                                                                                                                                                                                                                                                                                                                                                                                                                                                                                                               |                                    | TITLE Aluminium Plug 8D series |                                                                                                                                                                                                                                                       | Plug 8D series                |    |
| BASIC SERIES: 8D 5 - SHELL TYPE : Plug with RFI Shielding                                                                                                                                                                                                                                                                                                                                                                                                                                                                                                                                                                                                                                                                                                                                                                                                                                                                                                                                                                                                                                                                                                                                                                                                                                                                                                                                                                                                                                                                                                                                                                                                                                                                                                                                                                                                                                                                                                                                                                                                                                                                     | 19 W 35 S N L<br>Delivered W/      | O Contacts NA                  | General linear<br>Tolerances:                                                                                                                                                                                                                         | NPRDS / PROJECT<br><b>859</b> |    |
| CONTACT TYPE : Standard Crimp Contact                                                                                                                                                                                                                                                                                                                                                                                                                                                                                                                                                                                                                                                                                                                                                                                                                                                                                                                                                                                                                                                                                                                                                                                                                                                                                                                                                                                                                                                                                                                                                                                                                                                                                                                                                                                                                                                                                                                                                                                                                                                                                         |                                    |                                | SOURIAU       This document is the property of SOURIAU         It must not be reproduced or communicated without permission                                                                                                                           |                               |    |
| PLATING : W = Olive drab Cadmium                                                                                                                                                                                                                                                                                                                                                                                                                                                                                                                                                                                                                                                                                                                                                                                                                                                                                                                                                                                                                                                                                                                                                                                                                                                                                                                                                                                                                                                                                                                                                                                                                                                                                                                                                                                                                                                                                                                                                                                                                                                                                              | CONTACT TYPE : SOCKET(SO           |                                | SOURIAU DR                                                                                                                                                                                                                                            |                               |    |
|                                                                                                                                                                                                                                                                                                                                                                                                                                                                                                                                                                                                                                                                                                                                                                                                                                                                                                                                                                                                                                                                                                                                                                                                                                                                                                                                                                                                                                                                                                                                                                                                                                                                                                                                                                                                                                                                                                                                                                                                                                                                                                                               |                                    | A3                             | 8D519W35S                                                                                                                                                                                                                                             |                               | /2 |
|                                                                                                                                                                                                                                                                                                                                                                                                                                                                                                                                                                                                                                                                                                                                                                                                                                                                                                                                                                                                                                                                                                                                                                                                                                                                                                                                                                                                                                                                                                                                                                                                                                                                                                                                                                                                                                                                                                                                                                                                                                                                                                                               |                                    | 1                              |                                                                                                                                                                                                                                                       |                               |    |