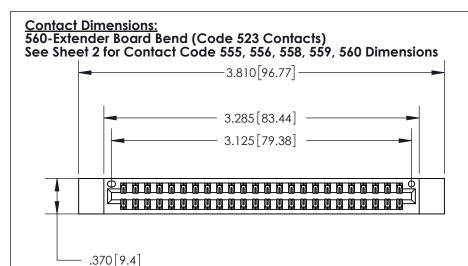

INSULATOR MATERIAL: THERMOPLASTIC POLYESTER, UL 94V-0 CONTACT MATERIAL; COPPER, NICKEL, TIN ALLOY CA-725

CONTACT PLATING: GOLD ON THE MATING AREA, TIN-LEAD

ON THE CONTACT TAILS, NICKEL UNDERPLATE

DO NOT MAKE MANUAL REVISIONS TO MASTER.

THIS IS A C.A.D. GENERATED DRAWING

ORIGINAL

.054 [1.37] to .070 [1.78] Thick P.C. Board

Card Slot Accepts

.330 [8.38] Card Slot .160 [4.07] Point of Contact -

846/896 SERIES HIGH TEMP CARD EDGE CONNECTOR PART NUMBER: 896-048-560-212

YOUR CONNECTION TO QUALITY & SERVICE

**EDAC INC** TORONTO, ONTARIO CANADA

THESE DRAWINGS AND SPECIFICATIONS ARE THE PROPERTY OF EDAC INC., AND SHALL NOT BE REPRODUCED, OR COPIED OR USED AS THE BASIS FOR THE MANUFACTURE OR SALE OF APPARATUS WITHOUT WRITTEN PERMISSION.

| ACAD REFERENCE NO. | 846-ENG-MASTER   |
|--------------------|------------------|
| DRAWN: J.LEE       | DATE: APR. 22/09 |
| CHECKED:           | DATE:            |
| SCALE: 1:1         | SHEET 1 OF 2     |
| DRAWING NUMBER     | ISSUE            |
| 846-ENG-MASTER     | 1                |