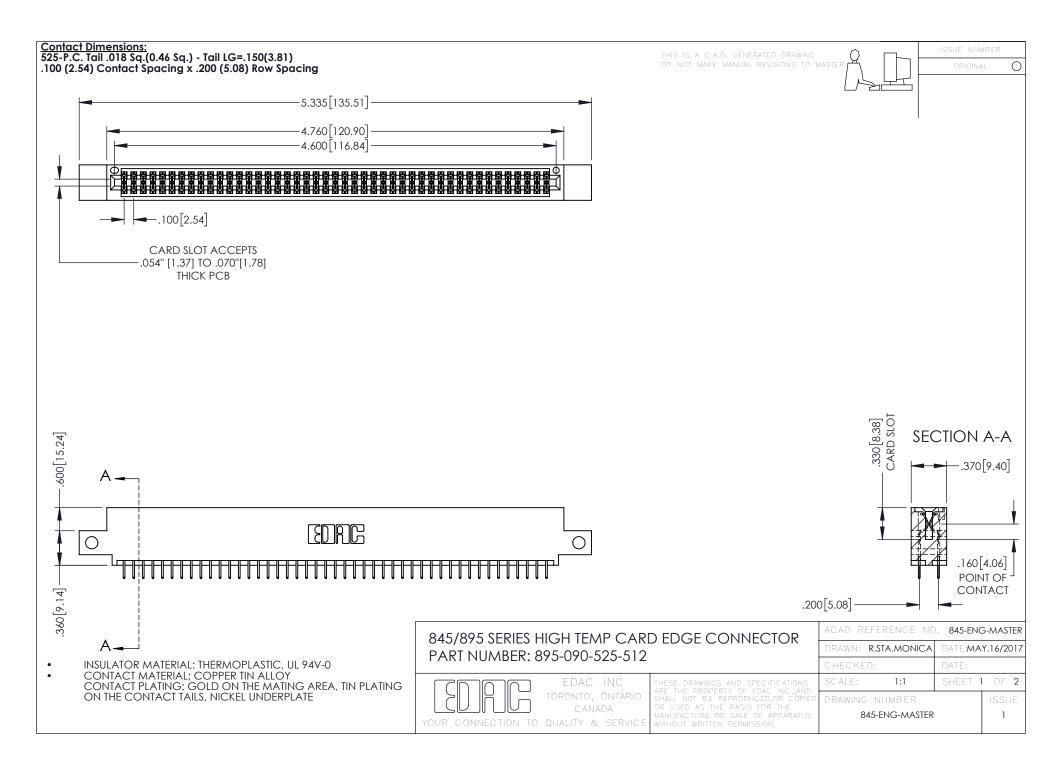

- INSULATOR MATERIAL: THERMOPLASTIC POLYESTER, UL 94V-0 DAP MATERIAL AVAILABLE UPON REQUEST
- CONTACT MATERIAL; COPPER ALLOY

**Contact Code 558** 

CONTACT PLATING: GOLD ON THE MATING AREA, TIN PLATING ON THE CONTACT TAILS, NICKEL UNDERPLATE

## 845/895 SERIES HIGH TEMP CARD EDGE CONNECTOR CONTACT CODE 555,556,558,559,560 DIMENSIONS

YOUR CONNECTION TO QUALITY & SERVICE

Contact Code 559

|   | ACAD REFERENCE NO   | . 845-ENG-MASTER |
|---|---------------------|------------------|
|   | DRAWN: R.STA.MONICA | DATE:MAY.16/2017 |
|   | CHECKED:            | DATE:            |
|   | SCALE: 1:1          | SHEET 2 OF 2     |
| D | DRAWING NUMBER      | ISSUE            |

Contact Code 560

845-ENG-MASTER