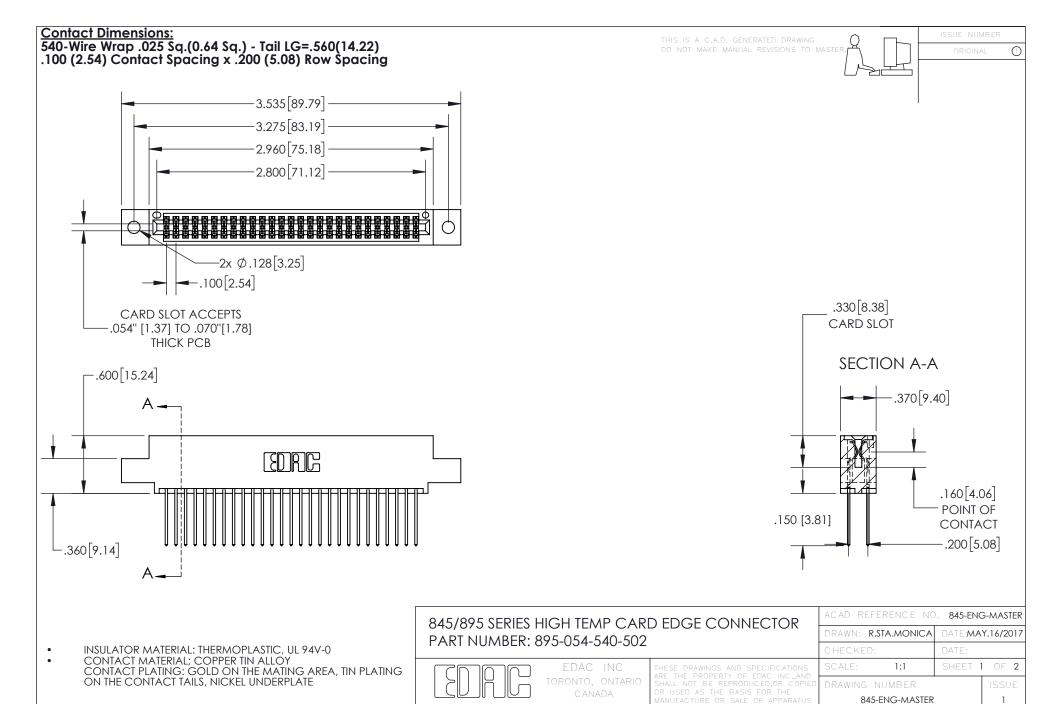

YOUR CONNECTION TO QUALITY & SERVICE

- INSULATOR MATERIAL: THERMOPLASTIC POLYESTER, UL 94V-0 DAP MATERIAL AVAILABLE UPON REQUEST
- CONTACT MATERIAL; COPPER ALLOY

CONTACT PLATING: GOLD ON THE MATING AREA, TIN PLATING ON THE CONTACT TAILS, NICKEL UNDERPLATE

## 845/895 SERIES HIGH TEMP CARD EDGE CONNECTOR CONTACT CODE 555,556,558,559,560 DIMENSIONS

YOUR CONNECTION TO QUALITY & SERVICE

|   | ACAD REFERENCE NO   | . 845-ENG-MASTER |
|---|---------------------|------------------|
|   | DRAWN: R.STA.MONICA | DATE:MAY.16/2017 |
|   | CHECKED:            | DATE:            |
|   | SCALE: 1:1          | SHEET 2 OF 2     |
| D | DRAWING NUMBER      | ISSUE            |