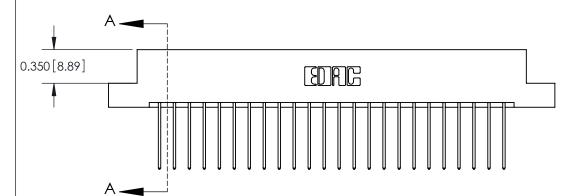

## **Contact Detail**

542-Wire Wrap .025 Sq.(0.64 Sq.) - Tail LG=.645(16.38)

.156 [3.96] Contact Spacing x .200 [5.08] Row Spacing

THIS IS A C.A.D. GENERATED DRAWING DO NOT MAKE MANUAL REVISIONS TO MASTER.

ISSUE NUMBER ORIGINAL

0.330[8.38] Card Slot .160 [4.06] Point of Contact **SECTION A-A** 

**See Accompanying Pages for:** 

**Contact Bend Details** 

837/887 Series High Temp Card Edge Connector Part Number: 887-048-542-204