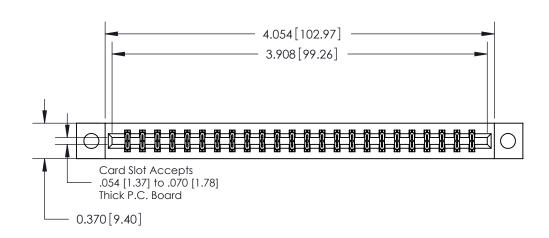

**Mounting Option** 

04-.156 (3.96) Dia. Mounting Holes

ISSUE NUMBER ORIGINAL

0.330[8.38] Card Slot .160 [4.06] Point of Contact **SECTION A-A** 

**See Accompanying Pages for:** 

**Contact Bend Details** 

837/887 Series High Temp Card Edge Connector Part Number: 887-048-542-204