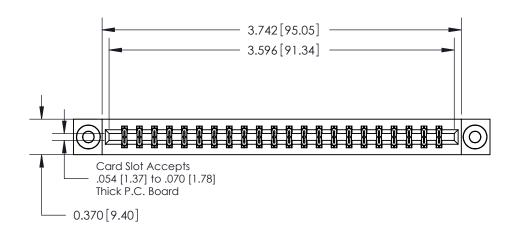

ISSUE NUMBER

ORIGINAL

**See Accompanying Pages for:** 

**Contact Bend Details** 

YOUR CONNECTION TO QUALITY & SERVICE

**EDAC INC** TORONTO, ONTARIO CANADA

Part Number: 887-044-542-203

837/887 Series High Temp Card Edge Connector