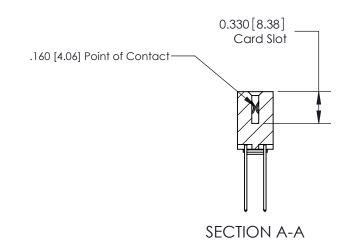

ISSUE NUMBER

ORIGINAL

1

| 837/887 Series High Temp Card Edge Connector<br>Contact Bend Detail |                                      |                                                                                                                                                                                                  | ACAD REFERENCE | NO. 837 EN | 837 ENG MASTER   |  |
|---------------------------------------------------------------------|--------------------------------------|--------------------------------------------------------------------------------------------------------------------------------------------------------------------------------------------------|----------------|------------|------------------|--|
|                                                                     |                                      |                                                                                                                                                                                                  | DRAWN: J.LEE   | DATE: OC   | DATE: OCT. 06/09 |  |
|                                                                     |                                      |                                                                                                                                                                                                  | CHECKED:       | DATE:      | DATE:            |  |
| YOUR CONNECTION TO                                                  | EDAC INC                             | THESE DRAWINGS AND SPECIFICATIONS ARE THE PROPERTY OF EDAC INC.,AND SHALL NOT BE REPRODUCED, OR COPIED OR USED AS THE BASIS FOR THE MANUFACTURE OR SALE OF APPARATUS WITHOUT WRITTEN PERMISSION. | SCALE: NTS     | SHEET      | 2 <b>OF</b> 2    |  |
|                                                                     | TORONTO, ONTARIO                     |                                                                                                                                                                                                  | DRAWING NUMBER |            | ISSUE            |  |
|                                                                     | YOUR CONNECTION TO QUALITY & SERVICE |                                                                                                                                                                                                  | 837 Asser      | nbly       | 1                |  |