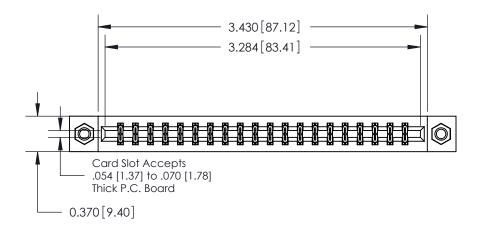

## **Contact Detail**

540-Wire Wrap .025 Sq.(0.64 Sq.) - Tail LG=.560(14.22)

.156 [3.96] Contact Spacing x .200 [5.08] Row Spacing

ISSUE NUMBER

ORIGINAL

**See Accompanying Pages for:** 

**Contact Bend Details** 

837/887 Series High Temp Card Edge Connector Part Number: 887-040-540-807

**EDAC INC** TORONTO, ONTARIO CANADA

THESE DRAWINGS AND SPECIFICATIONS ARE THE PROPERTY OF EDAC INC.,AND SHALL NOT BE REPRODUCED, OR COPIED OR USED AS THE BASIS FOR THE MANUFACTURE OR SALE OF APPARATUS WITHOUT WRITTEN PERMISSION.