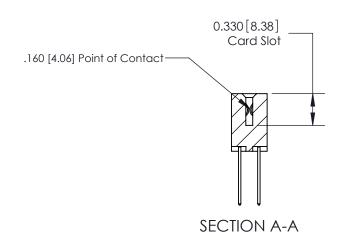

## **Contact Detail**

540-Wire Wrap .025 Sq.(0.64 Sq.) - Tail LG=.560(14.22)

.156 [3.96] Contact Spacing x .200 [5.08] Row Spacing

ISSUE NUMBER

ORIGINAL

**See Accompanying Pages for:** 

**Contact Bend Details** 

837/887 Series High Temp Card Edge Connector Part Number: 887-040-540-807

**EDAC INC** TORONTO, ONTARIO CANADA

THESE DRAWINGS AND SPECIFICATIONS ARE THE PROPERTY OF EDAC INC.,AND SHALL NOT BE REPRODUCED, OR COPIED OR USED AS THE BASIS FOR THE MANUFACTURE OR SALE OF APPARATUS WITHOUT WRITTEN PERMISSION.