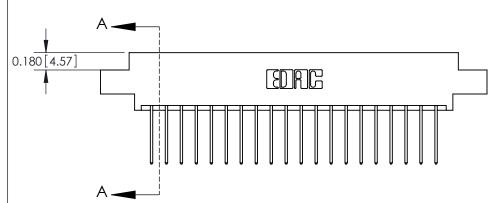

## **Contact Detail**

540-Wire Wrap .025 Sq.(0.64 Sq.) - Tail LG=.560(14.22)

.156 [3.96] Contact Spacing x .200 [5.08] Row Spacing

ISSUE NUMBER

ORIGINAL

**See Accompanying Pages for:** 

**Contact Bend Details** 

837/887 Series High Temp Card Edge Connector Part Number: 887-040-540-807

**EDAC INC** TORONTO, ONTARIO CANADA

THESE DRAWINGS AND SPECIFICATIONS ARE THE PROPERTY OF EDAC INC.,AND SHALL NOT BE REPRODUCED, OR COPIED OR USED AS THE BASIS FOR THE MANUFACTURE OR SALE OF APPARATUS WITHOUT WRITTEN PERMISSION.