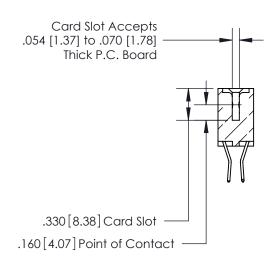

ISSUE NUMBER

.165[4.19]

.375 [9.54]

ORIGINAL

1

.060 [1.52] .125(3.18) to .210(5.33) **Outside Tails** .125(3.18) to .210(5.33) **Outside Tails** 

**Contact Code 560** 

INSULATOR MATERIAL: THERMOPLASTIC POLYESTER, UL 94V-0 CONTACT MATERIAL; COPPER, NICKEL, TIN ALLOY CA-725 CONTACT PLATING: GOLD ON THE MATING AREA, TIN-LEAD ON THE CONTACT TAILS, NICKEL UNDERPLATE

**Contact Code 558** 

## 846/896 SERIES HIGH TEMP CARD EDGE CONNECTOR CONTACT CODE 555,556,558,559,560 DIMENSIONS

.150 [3.81]

YOUR CONNECTION TO QUALITY & SERVICE

**Contact Code 559** 

**EDAC INC** TORONTO, ONTARIO CANADA

THESE DRAWINGS AND SPECIFICATIONS ARE THE PROPERTY OF EDAC INC.,AND SHALL NOT BE REPRODUCED, OR COPIED OR USED AS THE BASIS FOR THE MANUFACTURE OR SALE OF APPARATUS WITHOUT WRITTEN PERMISSION.