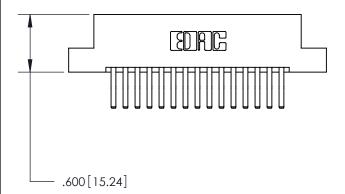

846/896 SERIES HIGH TEMP CARD EDGE CONNECTOR PART NUMBER: 846-030-560-208

**EDAC INC** TORONTO, ONTARIO CANADA

THESE DRAWINGS AND SPECIFICATIONS ARE THE PROPERTY OF EDAC INC., AND SHALL NOT BE REPRODUCED, OR COPIED OR USED AS THE BASIS FOR THE MANUFACTURE OR SALE OF APPARATUS WITHOUT WRITTEN PERMISSION.

<u>Contact Dimensions:</u> 560-Extender Board Bend (Code 523 Contacts) See Sheet 2 for Contact Code 555, 556, 558, 559, 560 Dimensions

THIS IS A C.A.D. GENERATED DRAWING DO NOT MAKE MANUAL REVISIONS TO MASTER.