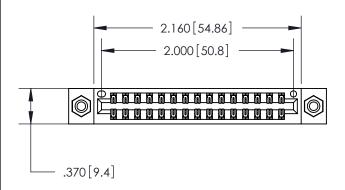

846/896 SERIES HIGH TEMP CARD EDGE CONNECTOR PART NUMBER: 846-030-560-208

**EDAC INC** TORONTO, ONTARIO CANADA

THESE DRAWINGS AND SPECIFICATIONS ARE THE PROPERTY OF EDAC INC., AND SHALL NOT BE REPRODUCED, OR COPIED OR USED AS THE BASIS FOR THE MANUFACTURE OR SALE OF APPARATUS WITHOUT WRITTEN PERMISSION.

<u>Contact Dimensions:</u> 560-Extender Board Bend (Code 523 Contacts) See Sheet 2 for Contact Code 555, 556, 558, 559, 560 Dimensions

THIS IS A C.A.D. GENERATED DRAWING DO NOT MAKE MANUAL REVISIONS TO MASTER.