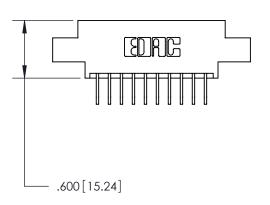

**Contact Code 560** 

INSULATOR MATERIAL: THERMOPLASTIC POLYESTER, UL 94V-0 CONTACT MATERIAL; COPPER, NICKEL, TIN ALLOY CA-725 CONTACT PLATING: GOLD ON THE MATING AREA, TIN-LEAD ON THE CONTACT TAILS, NICKEL UNDERPLATE

**Contact Code 558** 

## 846/896 SERIES HIGH TEMP CARD EDGE CONNECTOR CONTACT CODE 555,556,558,559,560 DIMENSIONS

.150 [3.81]

YOUR CONNECTION TO QUALITY & SERVICE

**Contact Code 559** 

**EDAC INC** TORONTO, ONTARIO CANADA

THESE DRAWINGS AND SPECIFICATIONS ARE THE PROPERTY OF EDAC INC.,AND SHALL NOT BE REPRODUCED, OR COPIED OR USED AS THE BASIS FOR THE MANUFACTURE OR SALE OF APPARATUS WITHOUT WRITTEN PERMISSION.

| ACAD REFERENCE NO. | 846-ENG-MASTER   |
|--------------------|------------------|
| DRAWN: J.LEE       | DATE: APR. 22/09 |
| CHECKED:           | DATE:            |
| SCALE: 1:1         | SHEET 2 OF 2     |
| DRAWING NUMBER     | ISSUE            |
| 846-ENG-MASTER     | 1                |