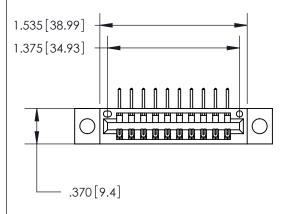

<u>Contact Dimensions:</u>
558-90 Degree Bend (Code 541 Contacts)
See Sheet 2 for Contact Code 555, 556, 558, 559, 560 Dimensions

THIS IS A C.A.D. GENERATED DRAWING DO NOT MAKE MANUAL REVISIONS TO MASTER.

ISSUE NUMBER

ORIGINAL

1

INSULATOR MATERIAL: THERMOPLASTIC POLYESTER, UL 94V-0 CONTACT MATERIAL; COPPER, NICKEL, TIN ALLOY CA-725

CONTACT PLATING: GOLD ON THE MATING AREA, TIN-LEAD

ON THE CONTACT TAILS, NICKEL UNDERPLATE

YOUR CONNECTION TO QUALITY & SERVICE

**EDAC INC** TORONTO, ONTARIO CANADA

THESE DRAWINGS AND SPECIFICATIONS ARE THE PROPERTY OF EDAC INC.,AND SHALL NOT BE REPRODUCED, OR COPIED OR USED AS THE BASIS FOR THE MANUFACTURE OR SALE OF APPARATUS WITHOUT WRITTEN PERMISSION.

| ACAD REFERENCE NO. | 846-ENG-MASTER   |
|--------------------|------------------|
| DRAWN: J.LEE       | DATE: APR. 22/09 |
| CHECKED:           | DATE:            |
| SCALE: 1:1         | SHEET 1 OF 2     |
| DRAWING NUMBER     | ISSUE            |
| 846-ENG-MASTER     | 2 1              |