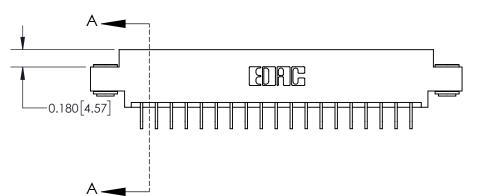

SECTION A-A

ISSUE NUMBER

ORIGINAL

1

| 837/887 Series High Temp Card Edge Connector<br>Contact Bend Detail |                                                                                                                                     | ACAD REFERENCE NO. | 837 ENG MASTER   |               |
|---------------------------------------------------------------------|-------------------------------------------------------------------------------------------------------------------------------------|--------------------|------------------|---------------|
|                                                                     |                                                                                                                                     | DRAWN: J.LEE       | DATE: OCT. 06/09 |               |
|                                                                     |                                                                                                                                     | CHECKED:           | DATE:            |               |
| EDAC INC                                                            | THESE DRAWINGS AND SPECIFICATIONS ARE THE PROPERTY OF EDAC INC.,AND SHALL NOT BE REPRODUCED, OR COPIED OR USED AS THE BASIS FOR THE | SCALE: NTS         | SHEET            | 2 <b>OF</b> 2 |
| TORONTO, ONTARIO CANADA                                             |                                                                                                                                     | DRAWING NUMBER     | •                | ISSUE         |
| YOUR CONNECTION TO QUALITY & SERVICE                                | MANUFACTURE OR SALE OF APPARATUS WITHOUT WRITTEN PERMISSION.                                                                        | 837 Assembly       |                  | 1             |