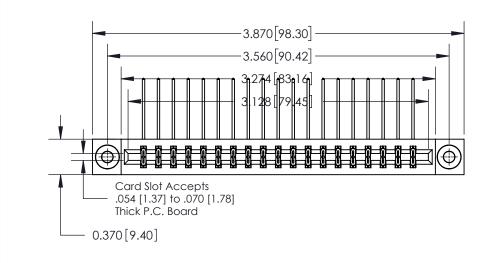

0.600 [15.24] 0.330[8.38] Card Slot .160 [4.06] Point of Contact

**See Accompanying Page for:** 

**Contact Bend Details** 

837/887 Series High Temp Card Edge Connector Part Number: 837-038-559-803

**EDAC INC** TORONTO, ONTARIO CANADA