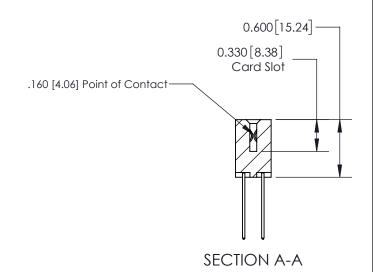

## **Contact Detail**

542-Wire Wrap .025 Sq.(0.64 Sq.) - Tail LG=.645(16.38) .156 [3.96] Contact Spacing x .200 [5.08] Row Spacing

**See Accompanying Page for: Contact Bend Details** 

THIS IS A C.A.D. GENERATED DRAWING DO NOT MAKE MANUAL REVISIONS TO MASTER.