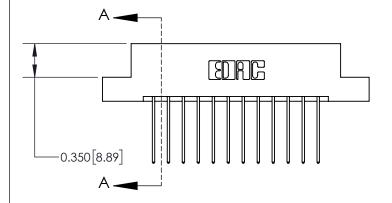

## **Contact Detail**

542-Wire Wrap .025 Sq.(0.64 Sq.) - Tail LG=.645(16.38) .156 [3.96] Contact Spacing x .200 [5.08] Row Spacing

**See Accompanying Page for: Contact Bend Details** 

THIS IS A C.A.D. GENERATED DRAWING DO NOT MAKE MANUAL REVISIONS TO MASTER.