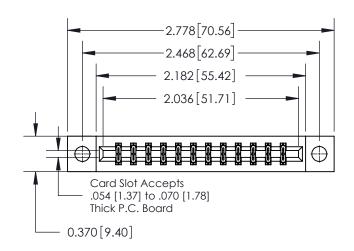

**Mounting Option** 

04-.156 (3.96) Dia. Mounting Holes

## **Contact Detail**

542-Wire Wrap .025 Sq.(0.64 Sq.) - Tail LG=.645(16.38) .156 [3.96] Contact Spacing x .200 [5.08] Row Spacing





**See Accompanying Page for: Contact Bend Details** 

THIS IS A C.A.D. GENERATED DRAWING DO NOT MAKE MANUAL REVISIONS TO MASTER.



ISSUE NUMBER

ORIGINAL



837/887 Series High Temp Card Edge Connector Part Number: 837-024-542-204



**EDAC INC** TORONTO, ONTARIO CANADA

THESE DRAWINGS AND SPECIFICATIONS ARE THE PROPERTY OF EDAC INC.,AND SHALL NOT BE REPRODUCED, OR COPIED OR USED AS THE BASIS FOR THE MANUFACTURE OR SALE OF APPARATUS WITHOUT WRITTEN PERMISSION.

| ACAD REFERENCE NO. | 837 ENG MASTER   |  |  |
|--------------------|------------------|--|--|
| DRAWN: J.LEE       | DATE: OCT. 06/09 |  |  |
| CHECKED:           | DATE:            |  |  |
| SCALE: NTS         | SHEET 1 OF 2     |  |  |
| DRAWING NUMBER     | ISSUE            |  |  |
| 837 Assembly       | 1                |