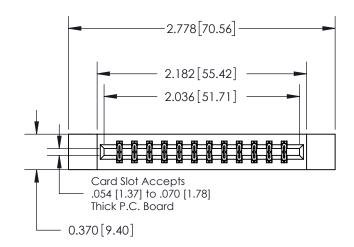

ISSUE NUMBER ORIGINAL

0.600 [15.24] 0.330[8.38] Card Slot .160 [4.06] Point of Contact **SECTION A-A** 