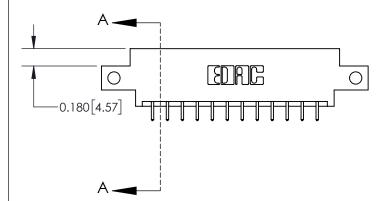

**Mounting Option** 

12-.128 (3.25) Dia. Side Mounting Holes

## **Contact Detail**

521-P.C. Tail .025 Sq.(0.64 Sq.) - Tail LG=.150(3.81) .156 [3.96] Contact Spacing x .200 [5.08] Row Spacing





THIS IS A C.A.D. GENERATED DRAWING DO NOT MAKE MANUAL REVISIONS TO MASTER.



ISSUE NUMBER ORIGINAL

0.600 [15.24] 0.330[8.38] Card Slot .160 [4.06] Point of Contact **SECTION A-A** 

## **See Accompanying Page for:**

**Contact Bend Details** 

837/887 Series High Temp Card Edge Connector Part Number: 837-024-521-812

YOUR CONNECTION TO QUALITY & SERVICE

**EDAC INC** TORONTO, ONTARIO CANADA

THESE DRAWINGS AND SPECIFICATIONS ARE THE PROPERTY OF EDAC INC.,AND SHALL NOT BE REPRODUCED, OR COPIED OR USED AS THE BASIS FOR THE MANUFACTURE OR SALE OF APPARATUS WITHOUT WRITTEN PERMISSION.

| ACAD REFERENCE NO. 837 ENG MAST |                  |  |  |
|---------------------------------|------------------|--|--|
| DRAWN: J.LEE                    | DATE: OCT. 06/09 |  |  |
| CHECKED: