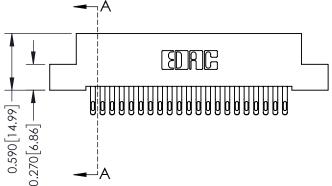

## **Mounting Option**

07-M3-0.5 Metric Threaded Inserts

## **Contact Detail**

555-Extender Board Bend (Code 500 Contacts) .100 [2.54] Contact Spacing x .200 [5.08] Row Spacing





## 0.240 [6.10] Point of Contact 0.410[10.41] SECTION A-A

## **See Accompanying Pages for:**

- **Contact Bend Details**
- **Mounting Options**

| 342 / 392 Card Edge Connector |
|-------------------------------|
| Part Number: 392-042-555-207  |



|   | ACAD REFERENCE NO | . 342 ENG MASTER |
|---|-------------------|------------------|
|   | DRAWN: J.LEE      | DATE: OCT. 06/09 |
|   | CHECKED:          | DATE:            |
|   | SCALE: NTS        | SHEET 1 OF 3     |
| ) | DRAWING NUMBER    | ISSUE            |

342 Assembly

THIS IS A C.A.D. GENERATED DRAWING DO NOT MAKE MANUAL REVISIONS TO MASTER. ISSUE NUMBER

ORIGINAL

1



| 342 / 392 Series Card Edge Connector<br>Contact Bend Detail |                                                                   | ACAD REFERENCE NO. 342 ENG