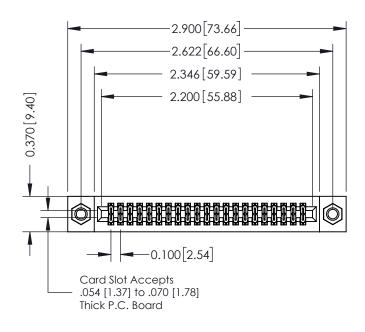

## **See Accompanying Pages for:**

- **Contact Bend Details**
- **Mounting Options**

| 342 / 392 Card Edge Connector |
|-------------------------------|
| Part Number: 392-042-555-207  |

|   | ACAD REFERENCE NO | . 342 ENG MASTER |
|---|-------------------|------------------|
|   | DRAWN: J.LEE      | DATE: OCT. 06/09 |
|   | CHECKED:          | DATE:            |
|   | SCALE: NTS        | SHEET 1 OF 3     |
| ) | DRAWING NUMBER    | ISSUE            |