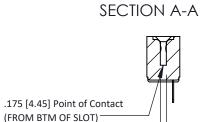

## **See Accompanying Pages for:**

- Contact Bend Details
- Mounting Options

J.LEE

307 Assembly

NTS

307 ENG MASTER
DATE: AUG. 11/09

SHEET 1 OF 3

Card Slot Accepts .054 [1.37] to .070 [1.78] Thick P.C. Board