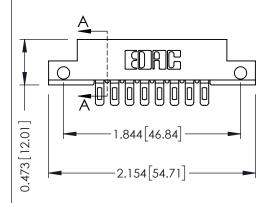

Mounting Option Contact Detail

.128 (3.25) Dia. Side Mounting Holes Wire Hole .089x.014(2.29x0.36) - Tail LG=.213(5.41) .156 [3.96] Contact Spacing x .200 [5.08] Row Spacing

THIS IS A C.A.D. GENERATED DRAWING DO NOT MAKE MANUAL REVISIONS TO MAS

## **See Accompanying Pages for:**

- Contact Bend Details
- Mounting Options

J.LEE

307 Assembly

NTS

307 ENG MASTER
DATE: AUG. 11/09

SHEET 1 OF 3

Card Slot Accepts .054 [1.37] to .070 [1.78] Thick P.C. Board