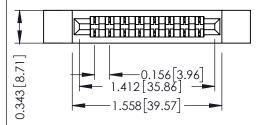

Mounting Option Contact Detail

.128 (3.25) Dia. Side Mounting Holes Wire Hole .089x.014(2.29x0.36) - Tail LG=.213(5.41) .156 [3.96] Contact Spacing x .200 [5.08] Row Spacing

THIS IS A C.A.D. GENERATED DRAWING DO NOT MAKE MANUAL REVISIONS TO MAS

## **See Accompanying Pages for:**

- Contact Bend Details
- Mounting Options

J.LEE

307 Assembly

NTS

307 ENG MASTER
DATE: AUG. 11/09

SHEET 1 OF 3

Card Slot Accepts .054 [1.37] to .070 [1.78] Thick P.C. Board