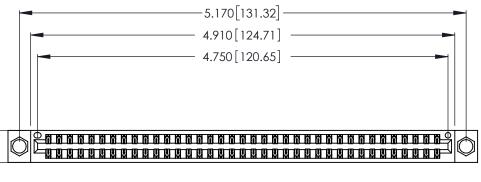

<u>Contact Dimensions:</u>
555-Extender Board Bend (Code 500 Contacts)
See Sheet 2 for Contact Code 555, 556, 558, 559, 560 Dimensions

.370 [9.4]

THIS IS A C.A.D. GENERATED DRAWING DO NOT MAKE MANUAL REVISIONS TO MASTER.

Card Slot Accepts .054 [1.37] to .070 [1.78] Thick P.C. Board .330 [8.38] Card Slot .160 [4.07] Point of Contact

INSULATOR MATERIAL: THERMOPLASTIC POLYESTER, UL 94V-0 CONTACT MATERIAL; COPPER, NICKEL, TIN ALLOY CA-725

CONTACT PLATING: GOLD ON THE MATING AREA, TIN-LEAD ON THE CONTACT TAILS, NICKEL UNDERPLATE

346/396 SERIES CARD EDGE CONNECTOR PART NUMBER: 346-074-555-204

YOUR CONNECTION TO QUALITY & SERVICE

**EDAC INC** TORONTO, ONTARIO CANADA