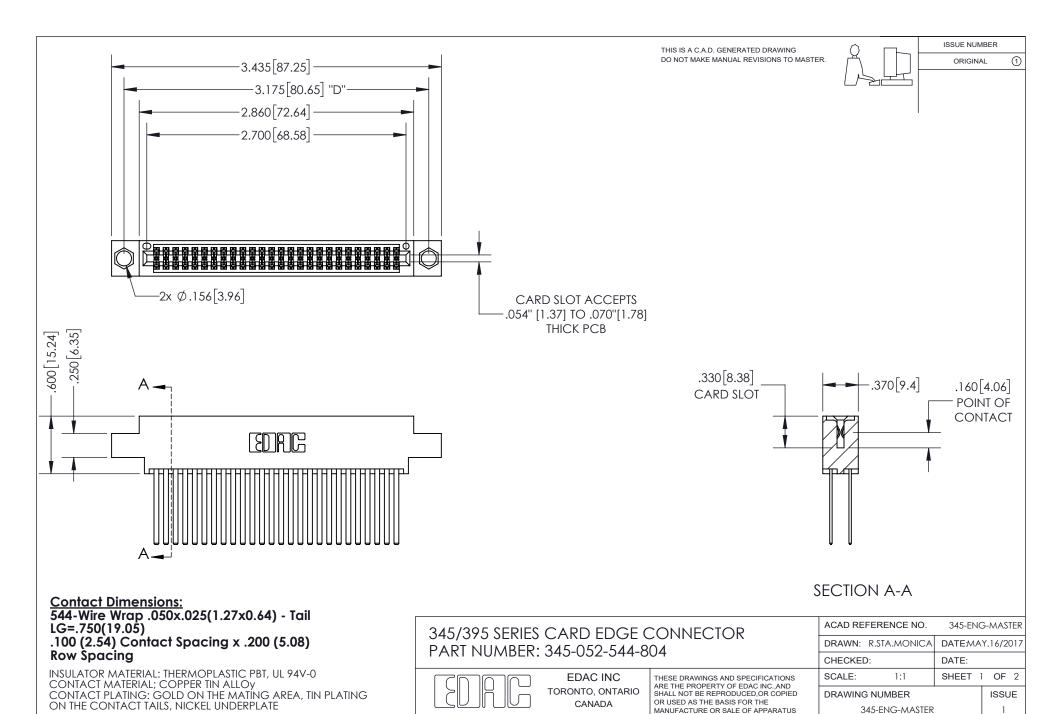

## 345/395 SERIES CARD EDGE CONNECTOR CONTACT CODE 555,556,558,559,560 DIMENSIONS

YOUR CONNECTION TO QUALITY & SERVICE

**EDAC INC** TORONTO, ONTARIO CANADA

THESE DRAWINGS AND SPECIFICATIONS ARE THE PROPERTY OF EDAC INC.,AND SHALL NOT BE REPRODUCED, OR COPIED OR USED AS THE BASIS FOR THE MANUFACTURE OR SALE OF APPARATUS WITHOUT WRITTEN PERMISSION.

- INSULATOR MATERIAL: THERMOPLASTIC POLYESTER, UL 94V-0
- DAP MATERIAL AVAILABLE UPON REQUEST
- CONTACT MATERIAL; COPPER ALLOY

CONTACT PLATING: GOLD ON THE MATING AREA, TIN PLATING ON THE CONTACT TAILS, NICKEL UNDERPLATE