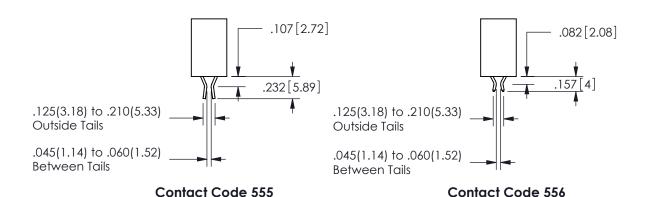

## SECTION A-A

ISSUE NUMBER ORIGINAL

1

**Contact Code 558** 

Contact Code 559

**Contact Code 560** 

INSULATOR MATERIAL: THERMOPLASTIC POLYESTER, UL 94V-0 DAP MATERIAL AVAILABLE UPON REQUEST

CONTACT MATERIAL; COPPER ALLOY CONTACT PLATING: GOLD ON THE MATING AREA, TIN PLATING ON THE CONTACT TAILS, NICKEL UNDERPLATE