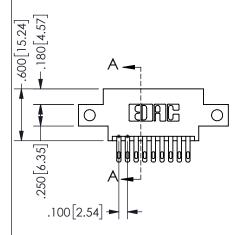

## <u>Contact Dimensions:</u> 500-Wire Hole .050x.025(1.27x0.64) - Tail LG=.260(6.60) .100 (2.54) Contact Spacing x .200 (5.08) Row Spacing

345/395 SERIES CARD EDGE CONNECTOR PART NUMBER: 345-018-500-812 **EDAC INC** 