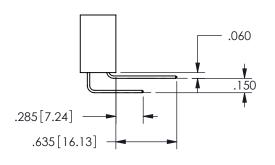

THESE DRAWINGS AND SPECIFICATIONS ARE THE PROPERTY OF EDAC INC.,AND SHALL NOT BE REPRODUCED,OR COPIED OR USED AS THE BASIS FOR THE MANUFACTURE OR SALE OF APPARATUS WITHOUT WRITTEN PERMISSION.

| 0_011011            |     |                  | , , , , , |
|---------------------|-----|------------------|-----------|
| ACAD REFERENCE NO.  |     | 345-ENG-MASTER   |           |
| DRAWN: R.STA.MONICA |     | DATE:MAY.16/2017 |           |
| CHECKED:            |     | DATE:            |           |
| SCALE:              | NTS | SHEET            | OF 2      |
| DRAWING NUMBER      |     |                  | ISSUE     |
| 345-ENG-MASTER      |     |                  | 1         |

.160 4.06 .330[8.38] POINT OF CARD SLOT CONTACT .370 9.4 .200 [5.08]

## SECTION A-A



ISSUE NUMBER ORIGINAL

1









**Contact Code 558** 

Contact Code 559

**Contact Code 560** 

INSULATOR MATERIAL: THERMOPLASTIC POLYESTER, UL 94V-0 DAP MATERIAL AVAILABLE UPON REQUEST

CONTACT MATERIAL; COPPER ALLOY CONTACT PLATING: GOLD ON THE MATING AREA, TIN PLATING ON THE CONTACT TAILS, NICKEL UNDERPLATE

## 345/395 SERIES CARD EDGE CONNECTOR CONTACT CODE 555,556,558,559,560 DIMENSIONS

YOUR CONNECTION TO QUALITY & SERVICE

**EDAC INC** TORONTO, ONTARIO CANADA

THESE DRAWINGS AND SPECIFICATIONS ARE THE PROPERTY OF EDAC INC.,AND SHALL NOT BE REPRODUCED, OR COPIED OR USED AS THE BASIS FOR THE MANUFACTURE OR SALE OF APPARATUS WITHOUT WRITTEN PERMISSION.

|  | ACAD REFERENCE NO.  | 345-ENG-MASTER   |  |  |
|--|---------------------|------------------|--|--|
|  | DRAWN: R.STA.MONICA | DATE:MAY.16/2017 |  |  |
|  | C