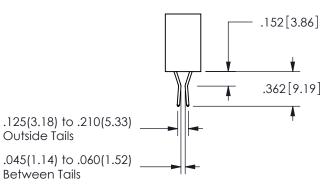

## <u>Contact Dimensions:</u> 500-Wire Hole .050x.025(1.27x0.64) - Tail LG=.260(6.60) .100 (2.54) Contact Spacing x .200 (5.08) Row Spacing

345/395 SERIES CARD EDGE CONNECTOR PART NUMBER: 345-018-500-812 **EDAC INC** 