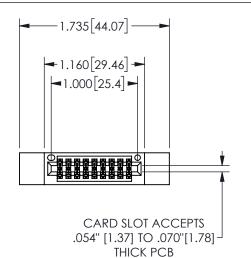

## <u>Contact Dimensions:</u> 500-Wire Hole .050x.025(1.27x0.64) - Tail LG=.260(6.60) .100 (2.54) Contact Spacing x .200 (5.08) Row Spacing

345/395 SERIES CARD EDGE CONNECTOR PART NUMBER: 345-018-500-812 **EDAC INC** 