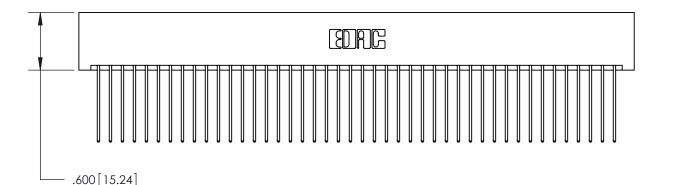

PART NUMBER: 896-088-541-201

**EDAC INC** TORONTO, ONTARIO CANADA YOUR CONNECTION TO QUALITY & SERVICE

846/896 SERIES HIGH TEMP CARD EDGE CONNECTOR

THESE DRAWINGS AND SPECIFICATIONS ARE THE PROPERTY OF EDAC INC., AND SHALL NOT BE REPRODUCED, OR COPIED OR USED AS THE BASIS FOR THE MANUFACTURE OR SALE OF APPARATUS WITHOUT WRITTEN PERMISSION.

| ACAD REFERENCE NO. | 846-ENG-MASTER   |  |
|--------------------|------------------|--|
| DRAWN: J.LEE       | DATE: APR. 22/09 |  |
| CHECKED:           | DATE:            |  |
| SCALE: 1:1         | SHEET 1 OF 2     |  |
| DRAWING NUMBER     | ISSUE            |  |
| OAZ ENIC MARTED    |                  |  |