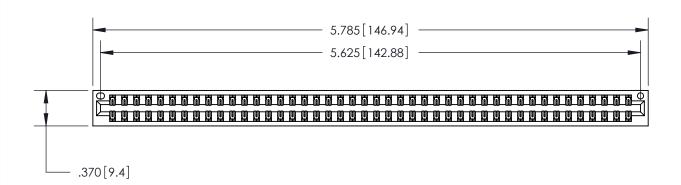

PART NUMBER: 896-088-541-201

**EDAC INC** TORONTO, ONTARIO CANADA YOUR CONNECTION TO QUALITY & SERVICE

846/896 SERIES HIGH TEMP CARD EDGE CONNECTOR

THESE DRAWINGS AND SPECIFICATIONS ARE THE PROPERTY OF EDAC INC., AND SHALL NOT BE REPRODUCED, OR COPIED OR USED AS THE BASIS FOR THE MANUFACTURE OR SALE OF APPARATUS WITHOUT WRITTEN PERMISSION.

| ACAD REFERENCE NO. | 846-ENG-MASTER   |  |
|--------------------|------------------|--|
| DRAWN: J.LEE       | DATE: APR. 22/09 |  |
| CHECKED:           | DATE:            |  |
| SCALE: 1:1         | SHEET 1 OF 2     |  |
| DRAWING NUMBER     | ISSUE            |  |
| OAZ ENIC MARTED    |                  |  |