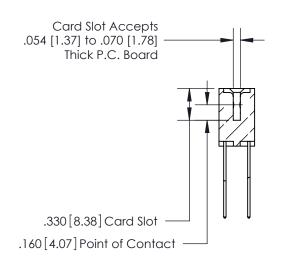

<u>Contact Dimensions:</u> 541-Wire Wrap .025 Sq. (0.64 Sq.) - Tail LG. =.750 (19.05) .125 (3.18) Contact Spacing x .250 (6.35) Row Spacing

THIS IS A C.A.D. GENERATED DRAWING DO NOT MAKE MANUAL REVISIONS TO MASTER.

ISSUE NUMBER

ORIGINAL

1

INSULATOR MATERIAL: THERMOPLASTIC POLYESTER, UL 94V-0 CONTACT MATERIAL; COPPER, NICKEL, TIN ALLOY CA-725 CONTACT PLATING: GOLD ON THE MATING AREA, TIN-LEAD ON THE CONTACT TAILS, NICKEL UNDERPLATE