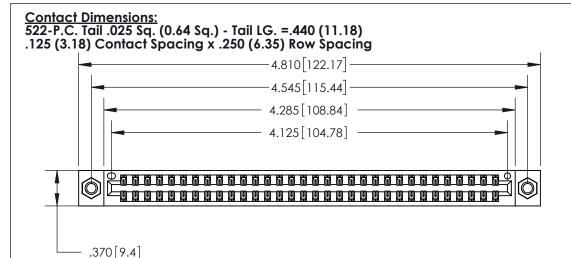

THIS IS A C.A.D. GENERATED DRAWING DO NOT MAKE MANUAL REVISIONS TO MASTER.

ISSUE NUMBER

ORIGINAL

Card Slot Accepts .054 [1.37] to .070 [1.78] Thick P.C. Board .330 [8.38] Card Slot .160 [4.07] Point of Contact -

.600 [15.24]

INSULATOR MATERIAL: THERMOPLASTIC POLYESTER, UL 94V-0 CONTACT MATERIAL; COPPER, NICKEL, TIN ALLOY CA-725 CONTACT PLATING: GOLD ON THE MATING AREA, TIN-LEAD

ON THE CONTACT TAILS, NICKEL UNDERPLATE

846/896 SERIES HIGH TEMP CARD EDGE CONNECTOR PART NUMBER: 896-064-522-807

YOUR CONNECTION TO QUALITY & SERVICE

**EDAC INC** TORONTO, ONTARIO CANADA

THESE DRAWINGS AND SPECIFICATIONS ARE THE PROPERTY OF EDAC INC.,AND SHALL NOT BE REPRODUCED, OR COPIED OR USED AS THE BASIS FOR THE MANUFACTURE OR SALE OF APPARATUS WITHOUT WRITTEN PERMISSION.