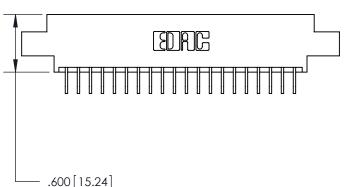

846/896 SERIES HIGH TEMP CARD EDGE CONNECTOR

YOUR CONNECTION TO QUALITY & SERVICE

PART NUMBER: 896-040-559-807

**EDAC INC** TORONTO, ONTARIO CANADA

THESE DRAWINGS AND SPECIFICATIONS ARE THE PROPERTY OF EDAC INC.,AND SHALL NOT BE REPRODUCED, OR COPIED OR USED AS THE BASIS FOR THE MANUFACTURE OR SALE OF APPARATUS WITHOUT WRITTEN PERMISSION.

THIS IS A C.A.D. GENERATED DRAWING DO NOT MAKE MANUAL REVISIONS TO MASTER.

THIS IS A C.A.D. GENERATED DRAWING DO NOT MAKE MANUAL REVISIONS TO MASTER.

ISSUE NUMBER

.165[4.19]

.375 [9.54]

ORIGINAL

1

.060 [1.52] .125(3.18) to .210(5.33) **Outside Tails** .125(3.18) to .210(5.33) **Outside Tails** 