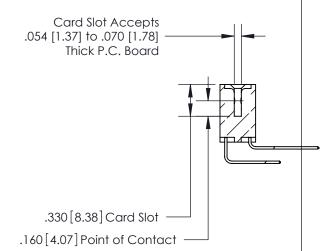

**Contact Code 560** 

INSULATOR MATERIAL: THERMOPLASTIC POLYESTER, UL 94V-0 CONTACT MATERIAL; COPPER, NICKEL, TIN ALLOY CA-725 CONTACT PLATING: GOLD ON THE MATING AREA, TIN-LEAD ON THE CONTACT TAILS, NICKEL UNDERPLATE

**Contact Code 558** 

## 846/896 SERIES HIGH TEMP CARD EDGE CONNECTOR CONTACT CODE 555,556,558,559,560 DIMENSIONS

.150 [3.81]

YOUR CONNECTION TO QUALITY & SERVICE

**Contact Code 559** 

**EDAC INC** TORONTO, ONTARIO CANADA

THESE DRAWINGS AND SPECIFICATIONS ARE THE PROPERTY OF EDAC INC.,AND SHALL NOT BE REPRODUCED, OR COPIED OR USED AS THE BASIS FOR THE MANUFACTURE OR SALE OF APPARATUS WITHOUT WRITTEN PERMISSION.