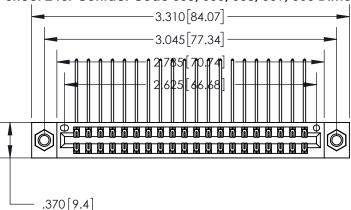

<u>Contact Dimensions:</u>
559-90 Degree Bend (Code 541 Contacts)
See Sheet 2 for Contact Code 555, 556, 558, 559, 560 Dimensions -3.310[84.07] -

INSULATOR MATERIAL: THERMOPLASTIC POLYESTER, UL 94V-0 CONTACT MATERIAL; COPPER, NICKEL, TIN ALLOY CA-725 CONTACT PLATING: GOLD ON THE MATING AREA, TIN-LEAD ON THE CONTACT TAILS, NICKEL UNDERPLATE

846/896 SERIES HIGH TEMP CARD EDGE CONNECTOR

YOUR CONNECTION TO QUALITY & SERVICE

PART NUMBER: 896-040-559-807

**EDAC INC** TORONTO, ONTARIO CANADA

THESE DRAWINGS AND SPECIFICATIONS ARE THE PROPERTY OF EDAC INC.,AND SHALL NOT BE REPRODUCED, OR COPIED OR USED AS THE BASIS FOR THE MANUFACTURE OR SALE OF APPARATUS WITHOUT WRITTEN PERMISSION.