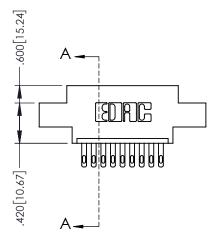

1

|             | .330[8.38]<br>CARD SLOT | SECTION A-A                       |  |
|-------------|-------------------------|-----------------------------------|--|
|             | Å<br>V                  |                                   |  |
| .200[5.08]— |                         | .160[4.06]<br>POINT OF<br>CONTACT |  |