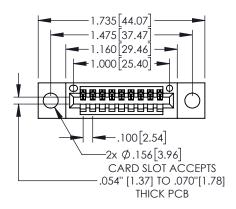

## 845/895 SERIES HIGH TEMP CARD EDGE CONNECTOR PART NUMBER: 895-009-500-604

|   | ACAD REFERENCE NO   | . 845-ENC       | G-MASTER  |
|---|---------------------|-----------------|-----------|
|   | DRAWN: R.STA.MONICA | DATE: <b>MA</b> | Y.16/2017 |
|   | CHECKED:            | DATE:           |           |
|   | SCALE: 1:1          | SHEET 1         | OF 2      |
| ) | DRAWING NUMBER      |                 | ISSUE     |
|   | 845-ENG-MASTER      |                 | 1         |