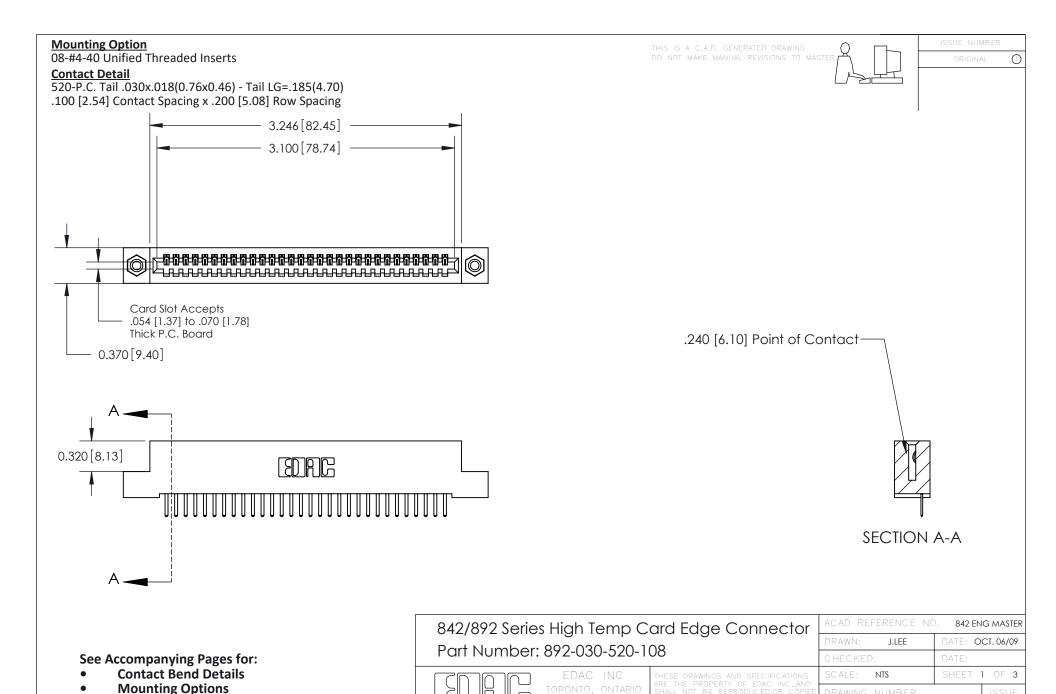

YOUR CONNECTION TO QUALITY & SERVICE

842 Assembly

THIS IS A C.A.D. GENERATED DRAWING DO NOT MAKE MANUAL REVISIONS TO MASTER

ORIGINAL (1)



| 842/892 Series High Temp Card Edge Connector<br>Contact Bend Detail |                                                                                                 | ACAD REFERENCE NO. 842 ENG MASTER |             |                  |        |
|---------------------------------------------------------------------|-------------------------------------------------------------------------------------------------|-----------------------------------|-------------|------------------|--------|
|                                                                     |