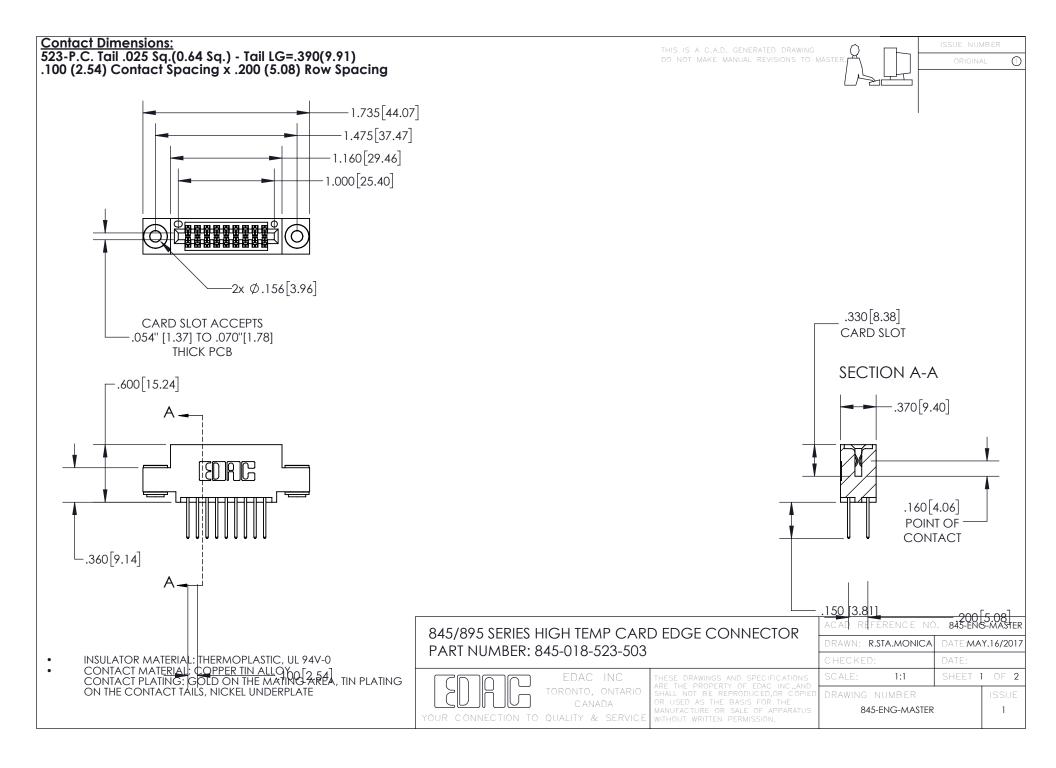

- INSULATOR MATERIAL: THERMOPLASTIC POLYESTER, UL 94V-0 DAP MATERIAL AVAILABLE UPON REQUEST
- CONTACT MATERIAL; COPPER ALLOY

CONTACT PLATING: GOLD ON THE MATING AREA, TIN PLATING ON THE CONTACT TAILS, NICKEL UNDERPLATE