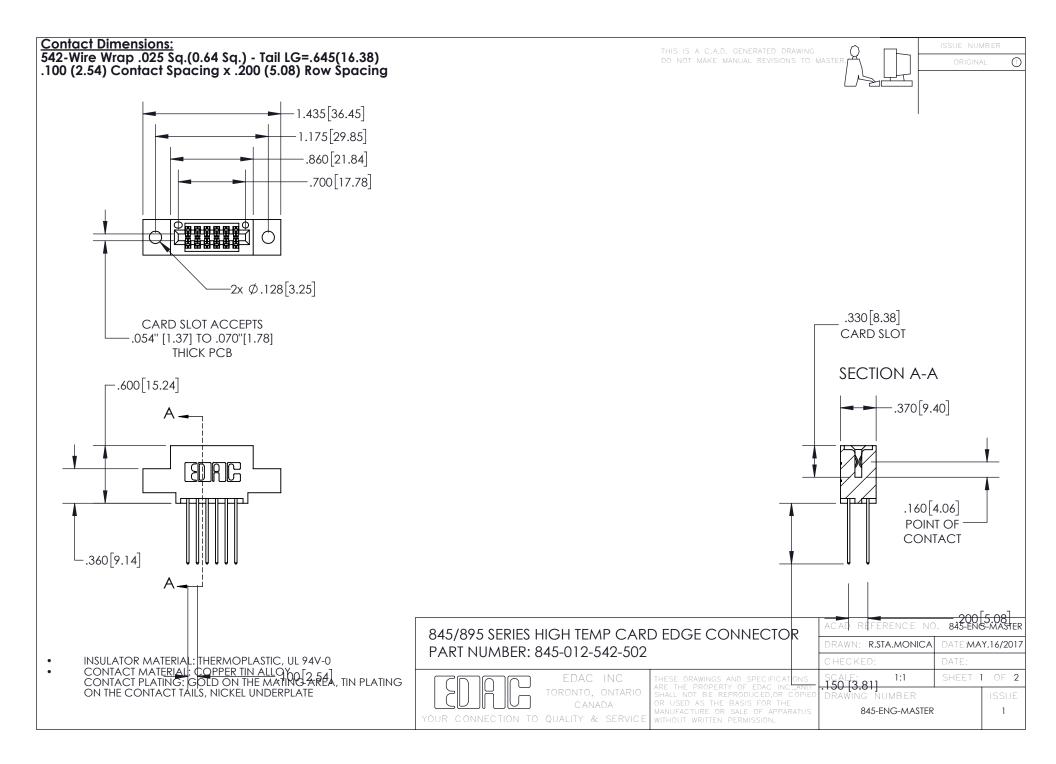

INSULATOR MATERIAL: THERMOPLASTIC POLYESTER, UL 94V-0 DAP MATERIAL AVAILABLE UPON REQUEST

**Contact Code 558** 

CONTACT MATERIAL; COPPER ALLOY CONTACT PLATING: GOLD ON THE MATING AREA, TIN PLATING ON THE CONTACT TAILS, NICKEL UNDERPLATE

## 845/895 SERIES HIGH TEMP CARD EDGE CONNECTOR CONTACT CODE 555,556,558,559,560 DIMENSIONS

YOUR CONNECTION TO QUALITY & SERVICE

Contact Code 559

|   | ACAD REFERENCE NO. 845-ENG-MASTER |                  |  |
|---|-----------------------------------|------------------|--|
|   | DRAWN: R.STA.MONICA               | DATE:MAY.16/2017 |  |
|   | CHECKED:                          | DATE:            |  |
|   | SCALE: 1:1                        | SHEET 2 OF 2     |  |
| D | DRAWING NUMBER                    | ISSUE            |  |

Contact Code 560