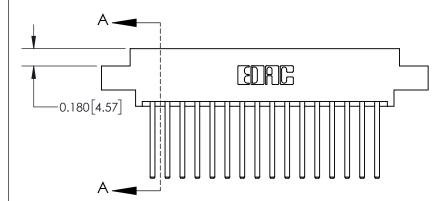

## **Contact Detail**

544-Wire Wrap .050x.025(1.27x0.64) - Tail LG=.750(19.05)

.156 [3.96] Contact Spacing x .200 [5.08] Row Spacing

THIS IS A C.A.D. GENERATED DRAWING DO NOT MAKE MANUAL REVISIONS TO MASTER.

ISSUE NUMBER ORIGINAL

**See Accompanying Page for: Contact Bend Details** 

**EDAC INC** TORONTO, ONTARIO CANADA YOUR CONNECTION TO QUALITY & SERVICE

Part Number: 837-032-544-808

837/887 Series High Temp Card Edge Connector