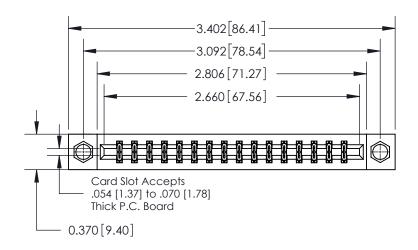

**Mounting Option** 

08-#4-40 Unified Threaded Inserts

## **Contact Detail**

544-Wire Wrap .050x.025(1.27x0.64) - Tail LG=.750(19.05)

.156 [3.96] Contact Spacing x .200 [5.08] Row Spacing

THIS IS A C.A.D. GENERATED DRAWING DO NOT MAKE MANUAL REVISIONS TO MASTER.

ISSUE NUMBER ORIGINAL

**See Accompanying Page for: Contact Bend Details** 

**EDAC INC** TORONTO, ONTARIO CANADA YOUR CONNECTION TO QUALITY & SERVICE

Part Number: 837-032-544-808

837/887 Series High Temp Card Edge Connector