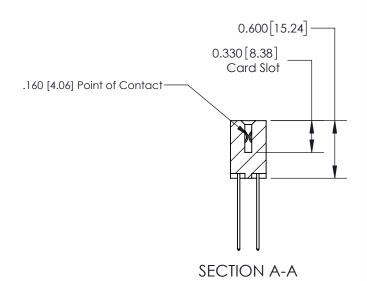

ISSUE NUMBER

ORIGINAL

1

| 837/887 Series High Temp Card Edge Connector<br>Contact Bend Detail |                                                                                                                                     | ACAD REFERENCE NO. | 837 ENG MASTER   |               |
|---------------------------------------------------------------------|-------------------------------------------------------------------------------------------------------------------------------------|--------------------|------------------|---------------|
|                                                                     |                                                                                                                                     | DRAWN: J.LEE       | DATE: OCT. 06/09 |               |
|                                                                     |                                                                                                                                     | CHECKED:           | DATE:            |               |
| EDAC INC                                                            | THESE DRAWINGS AND SPECIFICATIONS ARE THE PROPERTY OF EDAC INC.,AND SHALL NOT BE REPRODUCED, OR COPIED OR USED AS THE BASIS FOR THE | SCALE: NTS         | SHEET            | 2 <b>OF</b> 2 |
| TORONTO, ONTARIO CANADA                                             |                                                                                                                                     | DRAWING NUMBER     | •                | ISSUE         |
| YOUR CONNECTION TO QUALITY & SERVICE                                | MANUFACTURE OR SALE OF APPARATUS WITHOUT WRITTEN PERMISSION.                                                                        | 837 Assembly       |                  | 1             |