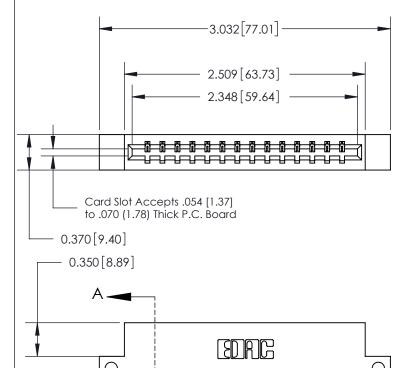

## **Contact Detail**

541-Wire Wrap .025 Sq.(0.64 Sq.) - Tail LG=.750(19.05)

.156 [3.96] Contact Spacing x .200 [5.08] Row Spacing

THIS IS A C.A.D. GENERATED DRAWING DO NOT MAKE MANUAL REVISIONS TO MASTER.

## **See Accompanying Page for:**

- **Bend Detail**
- **Mounting Options**

833 Series High Temp Card Edge Connector Part Number: 833-014-541-112

**EDAC INC** TORONTO, ONTARIO CANADA

THESE DRAWINGS AND SPECIFICATIONS ARE THE PROPERTY OF EDAC INC.,AND SHALL NOT BE REPRODUCED, OR COPIED OR USED AS THE BASIS FOR THE MANUFACTURE OR SALE OF APPARATUS WITHOUT WRITTEN PERMISSION.