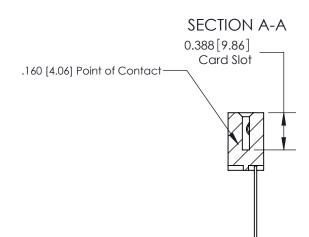

ORIGINAL (1)

ORIGINAL

| 833 Series High Temp Card Edge Connector<br>Contact Bend Detail |                                                                                                                                                                                                  | ACAD REFERENCE NO. | 833 ENC          | MASTER        |
|-----------------------------------------------------------------|--------------------------------------------------------------------------------------------------------------------------------------------------------------------------------------------------|--------------------|------------------|---------------|
|                                                                 |                                                                                                                                                                                                  | DRAWN: J.LEE       | DATE: OCT. 14/09 |               |
|                                                                 |                                                                                                                                                                                                  | CHECKED: DATE:     |                  |               |
| TORONTO, ONTARIO CANADA  ARE THI SHALLI CANADA  OR USE MANUF.   | THESE DRAWINGS AND SPECIFICATIONS ARE THE PROPERTY OF EDAC INC.,AND SHALL NOT BE REPRODUCED, OR COPIED OR USED AS THE BASIS FOR THE MANUFACTURE OR SALE OF APPARATUS WITHOUT WRITTEN PERMISSION. | SCALE: NTS         | SHEET 2          | 2 <b>OF</b> 3 |
|                                                                 |                                                                                                                                                                                                  | DRAWING NUMBER     |                  | ISSUE         |
|                                                                 |                                                                                                                                                                                                  | 833 Assembly       |                  | 1             |