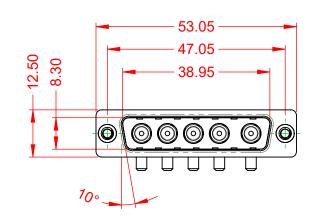

**OPERATING TEMPERATURE:** 

5000MΩ min.

-55°C ~ 125°C

1000V AC rms

|                                        | COMBINATION D-SUB                                                                                                                                                                                              |                                 | SW REFERENCE NO.: 629 COMBO ASSEMBLY |       |  |
|----------------------------------------|----------------------------------------------------------------------------------------------------------------------------------------------------------------------------------------------------------------|---------------------------------|--------------------------------------|-------|--|
| COMBINATIO                             |                                                                                                                                                                                                                |                                 | DATE: JAN. 01/20                     | 19    |  |
|                                        |                                                                                                                                                                                                                |                                 | DATE:                                |       |  |
| EDAC INC<br>TORONTO, ONTARIO<br>CANADA | THESE DRAWINGS AND SPECIFICATIONS<br>ARE THE PROPERTY OF EDAC INC.,AND<br>SHALL NOT BE REPRODUCED,OR COPIED<br>OR USED AS THE BASIS FOR THE<br>MANUFACTURE OR SALE OF APPARATUS<br>WITHOUT WRITTEN PERMISSION. | SCALE: (IN C.A.D. 1:1)          | SHEET 1 OF                           | 2     |  |
|                                        |                                                                                                                                                                                                                | DRAWING NUMBER: 629-5W5-650-2TA |                                      | ISSUE |  |
| YOUR CONNECTION TO QUALITY & SERVICE   |                                                                                                                                                                                                                | PART NUMBER: 629-5W5-           | -650-2TA                             | 1     |  |