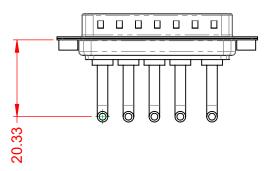

**OPERATING TEMPERATURE:** 

5000MΩ min.

-55°C ~ 125°C

1000V AC rms

|                                        | COMBINATION D-SUB                                                                                                                                                                                              |                                 | SW REFERENCE NO.: 629 COMBO ASSEMBLY |       |  |
|----------------------------------------|----------------------------------------------------------------------------------------------------------------------------------------------------------------------------------------------------------------|---------------------------------|--------------------------------------|-------|--|
| COMBINATIO                             |                                                                                                                                                                                                                |                                 | DATE: JAN. 01/20                     | 19    |  |
|                                        |                                                                                                                                                                                                                |                                 | DATE:                                |       |  |
| EDAC INC<br>TORONTO, ONTARIO<br>CANADA | THESE DRAWINGS AND SPECIFICATIONS<br>ARE THE PROPERTY OF EDAC INC.,AND<br>SHALL NOT BE REPRODUCED,OR COPIED<br>OR USED AS THE BASIS FOR THE<br>MANUFACTURE OR SALE OF APPARATUS<br>WITHOUT WRITTEN PERMISSION. | SCALE: (IN C.A.D. 1:1)          | SHEET 1 OF                           | 2     |  |
|                                        |                                                                                                                                                                                                                | DRAWING NUMBER: 629-5W5-650-2TA |                                      | ISSUE |  |
| YOUR CONNECTION TO QUALITY & SERVICE   |                                                                                                                                                                                                                | PART NUMBER: 629-5W5-           | -650-2TA                             | 1     |  |