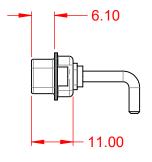

**OPERATING TEMPERATURE:** 

5000MΩ min.

-55°C ~ 125°C

1000V AC rms

|                                        | COMBINATION D-SUB                                                                                                                                                                                              |                                 | SW REFERENCE NO.: 629 COMBO ASSEMBLY |       |  |
|----------------------------------------|----------------------------------------------------------------------------------------------------------------------------------------------------------------------------------------------------------------|---------------------------------|--------------------------------------|-------|--|
| COMBINATIO                             |                                                                                                                                                                                                                |                                 | DATE: JAN. 01/20                     | 19    |  |
|                                        |                                                                                                                                                                                                                |                                 | DATE:                                |       |  |
| EDAC INC<br>TORONTO, ONTARIO<br>CANADA | THESE DRAWINGS AND SPECIFICATIONS<br>ARE THE PROPERTY OF EDAC INC.,AND<br>SHALL NOT BE REPRODUCED,OR COPIED<br>OR USED AS THE BASIS FOR THE<br>MANUFACTURE OR SALE OF APPARATUS<br>WITHOUT WRITTEN PERMISSION. | SCALE: (IN C.A.D. 1:1)          | SHEET 1 OF                           | 2     |  |
|                                        |                                                                                                                                                                                                                | DRAWING NUMBER: 629-5W5-650-2TA |                                      | ISSUE |  |
| YOUR CONNECTION TO QUALITY & SERVICE   |                                                                                                                                                                                                                | PART NUMBER: 629-5W5-           | -650-2TA                             | 1     |  |