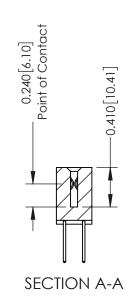

**Mounting Option** 

12-.128 (3.25) Dia. Side Mounting Holes

**Contact Detail** 

523-P.C. Tail .025 Sq.(0.64 Sq.) - Tail LG=.400(10.16) .100 [2.54] Contact Spacing x .200 [5.08] Row Spacing