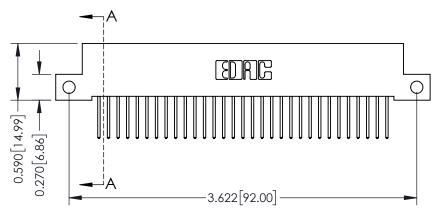

## **See Accompanying Pages for:**

- **Contact Bend Details**
- **Mounting Options**

342 / 392 Card Edge Connector Part Number: 392-062-523-212

YOUR CONNECTION TO QUALITY & SERVICE

SHEET 1 OF 3 342 Assembly