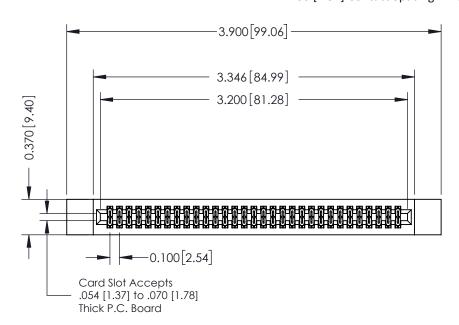

## **See Accompanying Pages for:**

- **Contact Bend Details**
- **Mounting Options**

342 / 392 Card Edge Connector Part Number: 392-062-523-212

YOUR CONNECTION TO QUALITY & SERVICE

SHEET 1 OF 3 342 Assembly