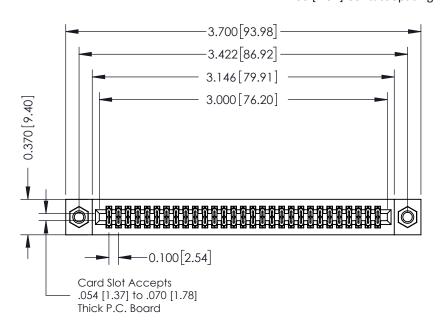

342 Assembly

THIS IS A C.A.D. GENERATED DRAWING DO NOT MAKE MANUAL REVISIONS TO MASTER. ISSUE NUMBER

ORIGINAL

1

| 342 / 392 Series Card Edge Connector |                                                                   |          | ACAD REFERENCE NO. 342 ENG MASTER |                  |        |  |
|--------------------------------------|-------------------------------------------------------------------|----------|-----------------------------------|------------------|--------|--|
| Contact Bend Detail                  |                                                                   | DRAWN:   | J.LEE                             | DATE: OCT. 06/09 |        |  |
|                                      |                                                                   | CHECKED: |                                   | DATE:            |        |  |
|                                      | THESE DRAWINGS AND SPECIFICATIONS ARE THE PROPERTY OF EDAC INCAND | SCALE:   | NTS                               | SHEET :          | 2 OF 3 |  |
| TORONTO, ONTARIO                     | SHALL NOT BE REPRODUCED, OR COPIED  OR USED AS THE BASIS FOR THE  | DRAWING  | NUMBER                            |                  | ISSUE  |  |
| YOUR CONNECTION TO QUALITY & SERVICE | MANUFACTURE OR SALE OF APPARATUS                                  | 3        | 42 Assembly                       |                  | 1      |  |