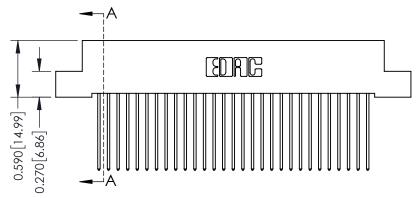

342 Assembly

THIS IS A C.A.D. GENERATED DRAWING DO NOT MAKE MANUAL REVISIONS TO MASTER. ISSUE NUMBER

ORIGINAL

1

| 342 / 392 Series Card Edge Connector |                                                                   |          | ACAD REFERENCE NO. 342 ENG MASTER |                  |        |  |
|--------------------------------------|-------------------------------------------------------------------|----------|-----------------------------------|------------------|--------|--|
| Contact Bend Detail                  |                                                                   | DRAWN:   | J.LEE                             | DATE: OCT. 06/09 |        |  |
|                                      |                                                                   | CHECKED: |                                   | DATE:            |        |  |
|                                      | THESE DRAWINGS AND SPECIFICATIONS ARE THE PROPERTY OF EDAC INCAND | SCALE:   | NTS                               | SHEET :          | 2 OF 3 |  |
| TORONTO, ONTARIO                     | SHALL NOT BE REPRODUCED, OR COPIED  OR USED AS THE BASIS FOR THE  | DRAWING  | NUMBER                            |                  | ISSUE  |  |
| YOUR CONNECTION TO QUALITY & SERVICE | MANUFACTURE OR SALE OF APPARATUS                                  | 3        | 42 Assembly                       |                  | 1      |  |