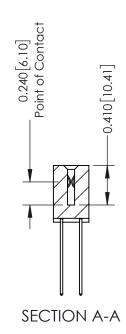

## **Contact Detail**

541-Wire Wrap .025 Sq.(0.64 Sq.) - Tail LG=.760(19.30) .100 [2.54] Contact Spacing x .200 [5.08] Row Spacing