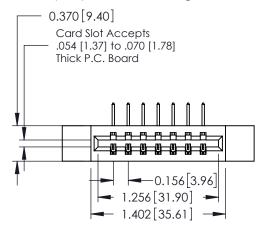

## **Contact Detail**

558-90 Degree Bend (Code 541 Contacts) .156 [3.96] Contact Spacing x .200 [5.08] Row Spacing THIS IS A C.A.D. GENERATED DRAWING DO NOT MAKE MANUAL REVISIONS TO MASTER.

ISSUE NUMBER

ORIGINAL

1

**See Accompanying Pages for:** 

- **Contact Bend Details**
- **Mounting Options**

| 337 / 387 Series Card Edge Connector |
|--------------------------------------|
| Part Number: 387-007-558-112         |