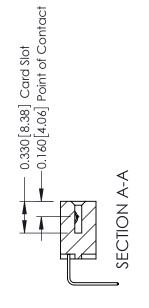

## **Contact Detail**

558-90 Degree Bend (Code 541 Contacts) .156 [3.96] Contact Spacing x .200 [5.08] Row Spacing THIS IS A C.A.D. GENERATED DRAWING DO NOT MAKE MANUAL REVISIONS TO MASTER.

ISSUE NUMBER

ISSUE NUMBER

ORIGINAL

1

| 337 / 387 Series Card Edge Connector<br>Contact Bend Detail           |                                                                                                                                                                                                 | ACAD REFERENCE NO. | 337 ENG MASTER   |               |
|-----------------------------------------------------------------------|-------------------------------------------------------------------------------------------------------------------------------------------------------------------------------------------------|--------------------|------------------|---------------|
|                                                                       |                                                                                                                                                                                                 | DRAWN: J.LEE       | DATE: OCT. 06/09 |               |
|                                                                       |                                                                                                                                                                                                 | CHECKED:           | DATE:            |               |
| EDAC INC TORONTO, ONTARIO CANADA YOUR CONNECTION TO QUALITY & SERVICE | THESE DRAWINGS AND SPECIFICATIONS ARE THE PROPERTY OF EDAC INC.,AND SHALL NOT BE REPRODUCED,OR COPIED OR USED AS THE BASIS FOR THE MANUFACTURE OR SALE OF APPARATUS WITHOUT WRITTEN PERMISSION. | SCALE: NTS         | SHEET            | 2 <b>OF</b> 3 |
|                                                                       |                                                                                                                                                                                                 | DRAWING NUMBER     |                  | ISSUE         |
|                                                                       |                                                                                                                                                                                                 | 337 Assembly       |                  | 1             |