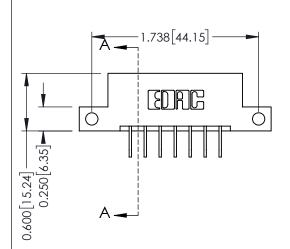

## **Mounting Option**

12-.128 (3.25) Dia. Side Mounting Holes

ORIGINAL

1

**See Accompanying Pages for:** 

- **Contact Bend Details**
- **Mounting Options**

| 337 / 387 Series Card Edge Connector |
|--------------------------------------|
| Part Number: 387-007-558-112         |