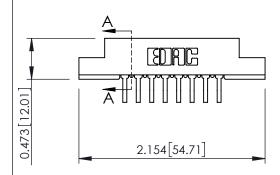

## **See Accompanying Pages for:**

- Contact Bend Details
- Mounting Options

SECTION A-A

307 ENG MASTER
DATE: AUG. 11/09

SHEET 1 OF 3

| 307 / 357 Card Edge Connector<br>Part Number: 357-008-558-102         |                                                                                                                                                                                                 | ACAD REFERENCE NO. |            |
|-----------------------------------------------------------------------|-------------------------------------------------------------------------------------------------------------------------------------------------------------------------------------------------|--------------------|------------|
|                                                                       |                                                                                                                                                                                                 | DRAWN:             | J.LEE      |
|                                                                       |                                                                                                                                                                                                 | CHECKED:           |            |
| EDAC INC TORONTO, ONTARIO CANADA YOUR CONNECTION TO QUALITY & SERVICE | THESE DRAWINGS AND SPECIFICATIONS ARE THE PROPERTY OF EDAC INC.,AND SHALL NOT BE REPRODUCED,OR COPIED OR USED AS THE BASIS FOR THE MANUFACTURE OR SALE OF APPARATUS WITHOUT WRITTEN PERMISSION. | SCALE: N           | ITS        |
|                                                                       |                                                                                                                                                                                                 | DRAWING N          | IUMBER     |
|                                                                       |                                                                                                                                                                                                 | 307                | 7 Assembly |