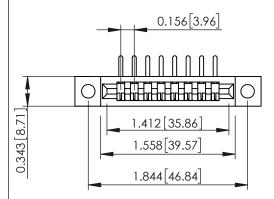

Mounting Option
.128 (3.25) Dia. Mounting Holes

**Contact Detail** 

90 Degree Bend (Code 545 Contacts)

.156 [3.96] Contact Spacing x .200 [5.08] Row Spacing

THIS IS A C.A.D. GENERATED DRAWING DO NOT MAKE MANUAL REVISIONS TO MA

## **See Accompanying Pages for:**

- Contact Bend Details
- Mounting Options

SECTION A-A

307 ENG MASTER
DATE: AUG. 11/09

SHEET 1 OF 3

| 307 / 357 Card Edge Connector<br>Part Number: 357-008-558-102         |                                                                                                                                                                                                 | ACAD REFERENCE NO. |            |
|-----------------------------------------------------------------------|-------------------------------------------------------------------------------------------------------------------------------------------------------------------------------------------------|--------------------|------------|
|                                                                       |                                                                                                                                                                                                 | DRAWN:             | J.LEE      |
|                                                                       |                                                                                                                                                                                                 | CHECKED:           |            |
| EDAC INC TORONTO, ONTARIO CANADA YOUR CONNECTION TO QUALITY & SERVICE | THESE DRAWINGS AND SPECIFICATIONS ARE THE PROPERTY OF EDAC INC.,AND SHALL NOT BE REPRODUCED,OR COPIED OR USED AS THE BASIS FOR THE MANUFACTURE OR SALE OF APPARATUS WITHOUT WRITTEN PERMISSION. | SCALE: N           | ITS        |
|                                                                       |                                                                                                                                                                                                 | DRAWING N          | IUMBER     |
|                                                                       |                                                                                                                                                                                                 | 307                | 7 Assembly |