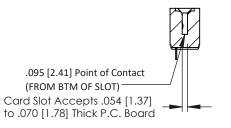

Mounting Option
.128 (3.25) Dia. Mounting Holes

**Contact Detail** 

90 Degree Bend (Code 545 Contacts)

.156 [3.96] Contact Spacing x .200 [5.08] Row Spacing

THIS IS A C.A.D. GENERATED DRAWING DO NOT MAKE MANUAL REVISIONS TO MA