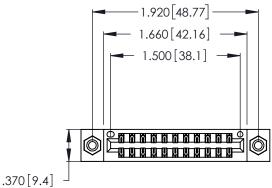

Contact Dimensions:
560-Extender Board Bend (Code 523 Contacts)
See Sheet 2 for Contact Code 555, 556, 558, 559, 560 Dimensions

- INSULATOR MATERIAL: THERMOPLASTIC POLYESTER, UL 94V-0 CONTACT MATERIAL; COPPER, NICKEL, TIN\_ALLOY CA-725
- CONTACT PLATING: GOLD ON THE MATING AREA, TIN-LEAD ON THE CONTACT TAILS, NICKEL UNDERPLATE

THIS IS A C.A.D. GENERATED DRAWING DO NOT MAKE MANUAL REVISIONS TO MASTER.

| 346/396 SERIES CARD EDGE CONNECTOR |
|------------------------------------|
| PART NUMBER: 346-022-560-808       |

**EDAC INC** TORONTO, ONTARIO CANADA