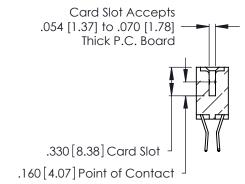

**Contact Code 560** 

INSULATOR MATERIAL: THERMOPLASTIC POLYESTER, UL 94V-0 CONTACT MATERIAL; COPPER, NICKEL, TIN ALLOY CA-725 CONTACT PLATING: GOLD ON THE MATING AREA, TIN-LEAD

ON THE CONTACT TAILS, NICKEL UNDERPLATE

346/396 SERIES CARD EDGE CONNECTOR CONTACT CODE 555,556,558,559,560 DIMENSIONS

YOUR CONNECTION TO QUALITY & SERVICE

**EDAC INC** TORONTO, ONTARIO CANADA

THESE DRAWINGS AND SPECIFICATIONS ARE THE PROPERTY OF EDAC INC.,AND SHALL NOT BE REPRODUCED, OR COPIED OR USED AS THE BASIS FOR THE MANUFACTURE OR SALE OF APPARATUS WITHOUT WRITTEN PERMISSION.