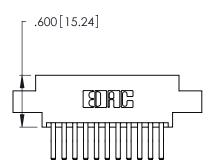

THIS IS A C.A.D. GENERATED DRAWING DO NOT MAKE MANUAL REVISIONS TO MASTER.

| 346/396 SERIES CARD EDGE CONNECTOR |
|------------------------------------|
| PART NUMBER: 346-022-560-808       |

**EDAC INC** TORONTO, ONTARIO CANADA

Contact Dimensions:
560-Extender Board Bend (Code 523 Contacts)
See Sheet 2 for Contact Code 555, 556, 558, 559, 560 Dimensions

- INSULATOR MATERIAL: THERMOPLASTIC POLYESTER, UL 94V-0 CONTACT MATERIAL; COPPER, NICKEL, TIN\_ALLOY CA-725
- CONTACT PLATING: GOLD ON THE MATING AREA, TIN-LEAD ON THE CONTACT TAILS, NICKEL UNDERPLATE