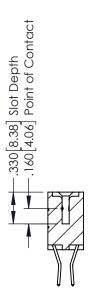

346-ENG-MASTER

**SECTION A-A** 

ISSUE NUMBER ORIGINAL 1

## **Contact Code 555**

## **Contact Code 556**

INSULATOR MATERIAL: THERMOPLASTIC POLYESTER, UL 94V-0 CONTACT MATERIAL; COPPER, NICKEL, TIN ALLOY CA-725 CONTACT PLATING: GOLD ON THE MATING AREA, TIN-LEAD

ON THE CONTACT TAILS, NICKEL UNDERPLATE

## 346/396 SERIES CARD EDGE CONNECTOR CONTACT CODE 555,556,558,559,560 DIMENSIONS

YOUR CONNECTION TO QUALITY & SERVICE

**EDAC INC** TORONTO, ONTARIO CANADA

THESE DRAWINGS AND SPECIFICATIONS ARE THE PROPERTY OF EDAC INC.,AND SHALL NOT BE REPRODUCED, OR COPIED OR USED AS THE BASIS FOR THE MANUFACTURE OR SALE OF APPARATUS WITHOUT WRITTEN PERMISSION.