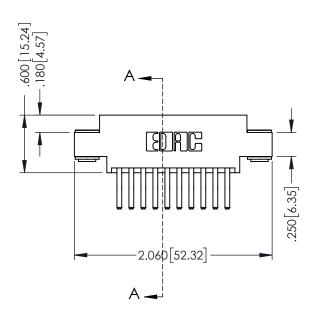

346/396 SERIES CARD EDGE CONNECTOR PART NUMBER: 346-020-560-803

YOUR CONNECTION TO QUALITY & SERVICE

**EDAC INC** TORONTO, ONTARIO CANADA

THESE DRAWINGS AND SPECIFICATIONS ARE THE PROPERTY OF EDAC INC.,AND SHALL NOT BE REPRODUCED, OR COPIED OR USED AS THE BASIS FOR THE MANUFACTURE OR SALE OF APPARATUS WITHOUT WRITTEN PERMISSION.

| ACAD REFERENCE NO. | 346-ENG-MASTER   |
|--------------------|------------------|
| DRAWN: J.LEE       | DATE: APR. 22/09 |
| CHECKED:           | DATE:            |
| SCALE: 1:1         | SHEET 1 OF 2     |
| DRAWING NUMBER     | ISSUE            |