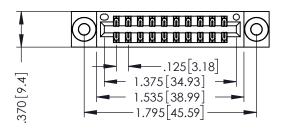

346/396 SERIES CARD EDGE CONNECTOR PART NUMBER: 346-020-560-803

YOUR CONNECTION TO QUALITY & SERVICE

**EDAC INC** TORONTO, ONTARIO CANADA

THESE DRAWINGS AND SPECIFICATIONS ARE THE PROPERTY OF EDAC INC.,AND SHALL NOT BE REPRODUCED, OR COPIED OR USED AS THE BASIS FOR THE MANUFACTURE OR SALE OF APPARATUS WITHOUT WRITTEN PERMISSION.

| ACAD REFERENCE NO. | 346-ENG-MASTER   |
|--------------------|------------------|
| DRAWN: J.LEE       | DATE: APR. 22/09 |
| CHECKED:           | DATE:            |
| SCALE: 1:1         | SHEET 1 OF 2     |
| DRAWING NUMBER     | ISSUE            |