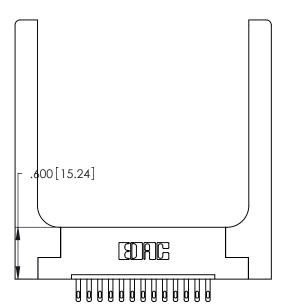

THIS IS A C.A.D. GENERATED DRAWING DO NOT MAKE MANUAL REVISIONS TO MASTER.

ISSUE NUMBER ORIGINAL

1

346/396 SERIES CARD EDGE CONNECTOR PART NUMBER: 346-013-500-158

**EDAC INC** TORONTO, ONTARIO CANADA

THESE DRAWINGS AND SPECIFICATIONS ARE THE PROPERTY OF EDAC INC.,AND SHALL NOT BE REPRODUCED, OR COPIED OR USED AS THE BASIS FOR THE MANUFACTURE OR SALE OF APPARATUS WITHOUT WRITTEN PERMISSION.