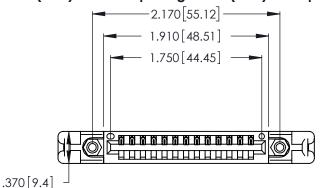

Contact Dimensions: 500-Wire Hole .050x.025 (1.27x0.64) - Tail LG. =.260 (6.60) .125 (3.18) Contact Spacing x .250 (6.35) Row Spacing

- INSULATOR MATERIAL: THERMOPLASTIC POLYESTER, UL 94V-0 CONTACT MATERIAL; COPPER, NICKEL, TIN\_ALLOY CA-725
- CONTACT PLATING: GOLD ON THE MATING AREA, TIN-LEAD ON THE CONTACT TAILS, NICKEL UNDERPLATE

THIS IS A C.A.D. GENERATED DRAWING DO NOT MAKE MANUAL REVISIONS TO MASTER.

ISSUE NUMBER ORIGINAL

1

346/396 SERIES CARD EDGE CONNECTOR PART NUMBER: 346-013-500-158

**EDAC INC** TORONTO, ONTARIO CANADA

THESE DRAWINGS AND SPECIFICATIONS ARE THE PROPERTY OF EDAC INC.,AND SHALL NOT BE REPRODUCED, OR COPIED OR USED AS THE BASIS FOR THE MANUFACTURE OR SALE OF APPARATUS WITHOUT WRITTEN PERMISSION.