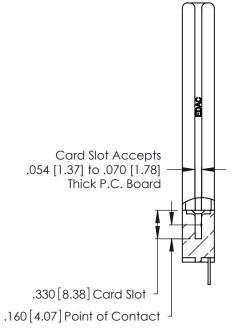

THIS IS A C.A.D. GENERATED DRAWING DO NOT MAKE MANUAL REVISIONS TO MASTER.

ISSUE NUMBER

ORIGINAL

1

**Contact Code 555** 

Contact Code 556

**Contact Code 558** 

**Contact Code 559** 

Contact Code 560

INSULATOR MATERIAL: THERMOPLASTIC POLYESTER, UL 94V-0 CONTACT MATERIAL; COPPER, NICKEL, TIN ALLOY CA-725 CONTACT PLATING: GOLD ON THE MATING AREA, TIN-LEAD

ON THE CONTACT TAILS, NICKEL UNDERPLATE

346/396 SERIES CARD EDGE CONNECTOR CONTACT CODE 555,556,558,559,560 DIMENSIONS

YOUR CONNECTION TO QUALITY & SERVICE

**EDAC INC** TORONTO, ONTARIO CANADA

THESE DRAWINGS AND SPECIFICATIONS ARE THE PROPERTY OF EDAC INC.,AND SHALL NOT BE REPRODUCED, OR COPIED OR USED AS THE BASIS FOR THE MANUFACTURE OR SALE OF APPARATUS WITHOUT WRITTEN PERMISSION.