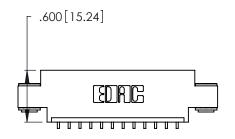

ACAD REFERENCE NO. 346-ENG-MASTER DRAWN: J.LEE DATE: APR. 22/09 CHECKED: DATE: SCALE: OF 2 N.T.S SHEET 1 DRAWING NUMBER **ISSUE** 346-ENG-MASTER

Card Slot Accepts .054 [1.37] to .070 [1.78] Thick P.C. Board .330 [8.38] Card Slot .160 [4.07] Point of Contact