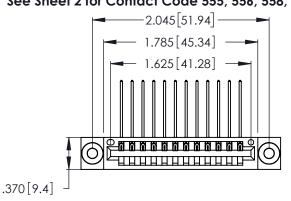

Contact Dimensions:
559-90 Degree Bend (Code 541 Contacts)
See Sheet 2 for Contact Code 555, 556, 558, 559, 560 Dimensions

THIS IS A C.A.D. GENERATED DRAWING DO NOT MAKE MANUAL REVISIONS TO MASTER.

ISSUE NUMBER

ACAD REFERENCE NO. 346-ENG-MASTER DRAWN: J.LEE DATE: APR. 22/09 CHECKED: DATE: SCALE: OF 2 N.T.S SHEET 1 DRAWING NUMBER **ISSUE** 346-ENG-MASTER

Card Slot Accepts .054 [1.37] to .070 [1.78] Thick P.C. Board .330 [8.38] Card Slot .160 [4.07] Point of Contact