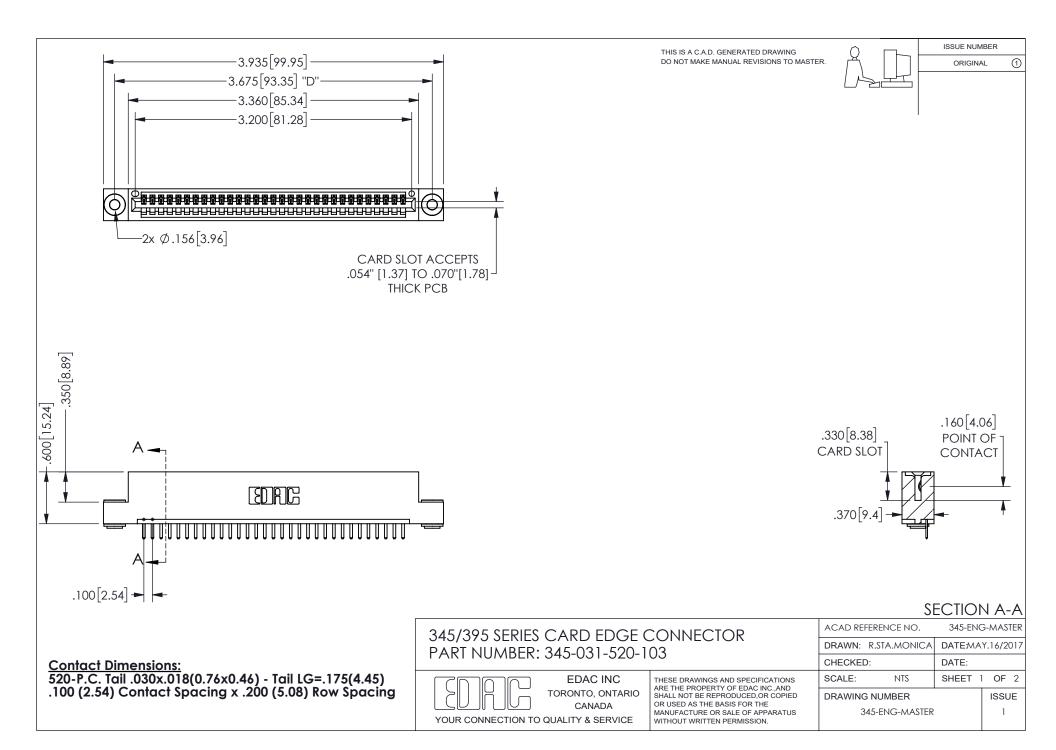

ISSUE NUMBER ORIGINAL

1









**Contact Code 558** 

Contact Code 559

Contact Code 560

INSULATOR MATERIAL: THERMOPLASTIC POLYESTER, UL 94V-0 DAP MATERIAL AVAILABLE UPON REQUEST

CONTACT MATERIAL; COPPER ALLOY

CONTACT PLATING: GOLD ON THE MATING AREA, TIN PLATING ON THE CONTACT TAILS, NICKEL UNDERPLATE

## 345/395 SERIES CARD EDGE CONNECTOR CONTACT CODE 555,556,558,559,560 DIMENSIONS

YOUR CONNECTION TO QUALITY & SERVICE

**EDAC INC** TORONTO, ONTARIO CANADA

THESE DRAWINGS AND SPECIFICATIONS ARE THE PROPERTY OF EDAC INC.,AND SHALL NOT BE REPRODUCED, OR COPIED OR USED AS THE BASIS FOR THE MANUFACTURE OR SALE OF APPARATUS WITHOUT WRITTEN PERMISSION.

| ACAD REFERENCE NO.  | 345-ENG-MASTER   |
|---------------------|------------------|
| DRAWN: R.STA.MONICA | DATE:MAY.16/2017 |
| C