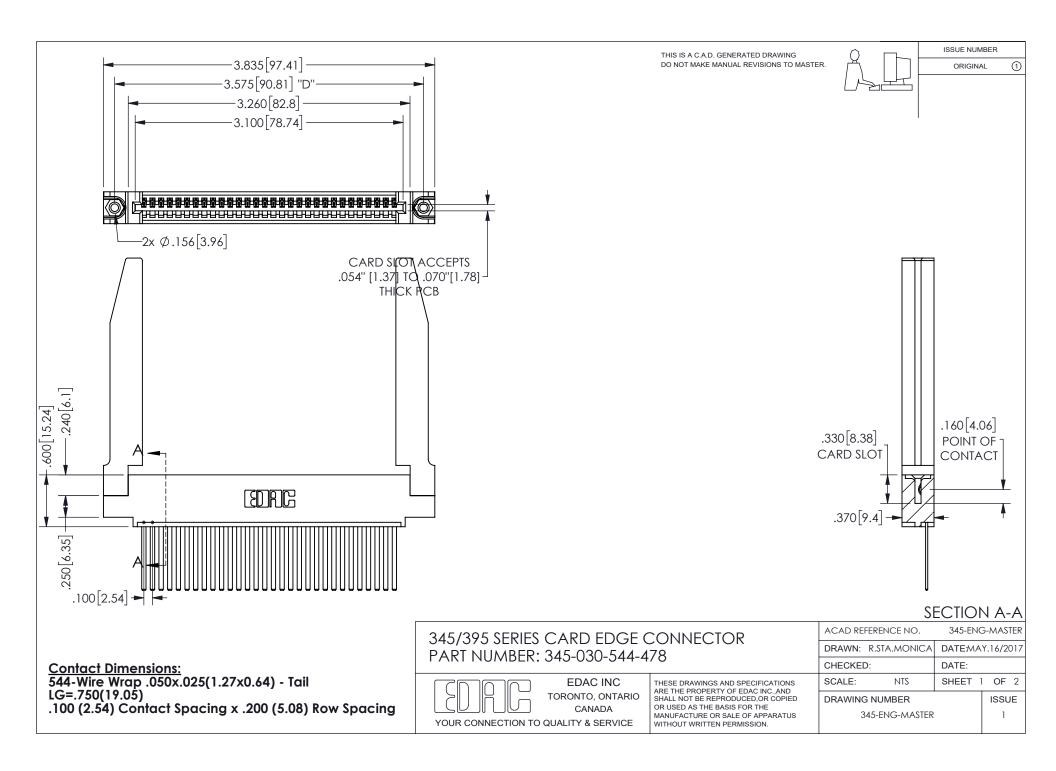

ISSUE NUMBER ORIGINAL

1

**Contact Code 558** 

Contact Code 559

Contact Code 560

INSULATOR MATERIAL: THERMOPLASTIC POLYESTER, UL 94V-0 DAP MATERIAL AVAILABLE UPON REQUEST

CONTACT MATERIAL; COPPER ALLOY

CONTACT PLATING: GOLD ON THE MATING AREA, TIN PLATING ON THE CONTACT TAILS, NICKEL UNDERPLATE

## 345/395 SERIES CARD EDGE CONNECTOR CONTACT CODE 555,556,558,559,560 DIMENSIONS

YOUR CONNECTION TO QUALITY & SERVICE

**EDAC INC** TORONTO, ONTARIO CANADA

THESE DRAWINGS AND SPECIFICATIONS ARE THE PROPERTY OF EDAC INC.,AND SHALL NOT BE REPRODUCED, OR COPIED OR USED AS THE BASIS FOR THE MANUFACTURE OR SALE OF APPARATUS WITHOUT WRITTEN PERMISSION.

| ACAD REFERENCE NO.  | 345-ENG-MASTER   |
|---------------------|------------------|
| DRAWN: R.STA.MONICA | DATE:MAY.16/2017 |
| CHECKED:            | DATE:            |
| SCALE: 1:1          | SHEET 2 OF 2     |
| DRAWING NUMBER      | ISSUE            |
| 345-ENG-MASTER      | 1                |