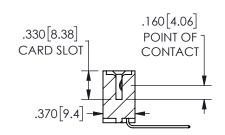

THIS IS A C.A.D. GENERATED DRAWING DO NOT MAKE MANUAL REVISIONS TO MASTER.

ISSUE NUMBER

ORIGINAL

1

THICK PCB

<u>Contact Dimensions:</u>
559-90 Degree Bend (Code 541 Contacts)
See Sheet 2 for Contact Code 555, 556, 558, 559, 560 **Dimensions** 

ORIGINAL 1

ISSUE NUMBER

**Contact Code 558** 

Contact Code 559

**Contact Code 560** 

INSULATOR MATERIAL: THERMOPLASTIC POLYESTER, UL 94V-0 DAP MATERIAL AVAILABLE UPON REQUEST

CONTACT MATERIAL; COPPER ALLOY CONTACT PLATING: GOLD ON THE MATING AREA, TIN PLATING ON THE CONTACT TAILS, NICKEL UNDERPLATE