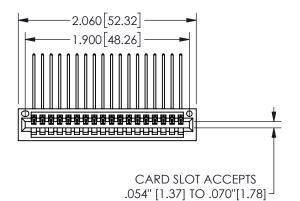

THIS IS A C.A.D. GENERATED DRAWING DO NOT MAKE MANUAL REVISIONS TO MASTER.

ISSUE NUMBER

ORIGINAL

1

THICK PCB

<u>Contact Dimensions:</u>
559-90 Degree Bend (Code 541 Contacts)
See Sheet 2 for Contact Code 555, 556, 558, 559, 560 **Dimensions** 

## SECTION A-A

345/395 SERIES CARD EDGE CONNECTOR PART NUMBER: 345-018-559-101

YOUR CONNECTION TO QUALITY & SERVICE

**EDAC INC** TORONTO, ONTARIO CANADA

THESE DRAWINGS AND SPECIFICATIONS ARE THE PROPERTY OF EDAC INC.,AND SHALL NOT BE REPRODUCED, OR COPIED OR USED AS THE BASIS FOR THE MANUFACTURE OR SALE OF APPARATUS WITHOUT WRITTEN PERMISSION.