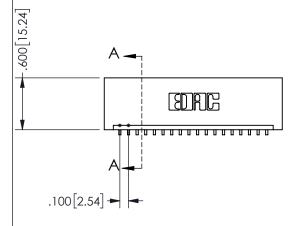

## SECTION A-A

345/395 SERIES CARD EDGE CONNECTOR PART NUMBER: 345-018-559-101

YOUR CONNECTION TO QUALITY & SERVICE

**EDAC INC** TORONTO, ONTARIO CANADA

THESE DRAWINGS AND SPECIFICATIONS ARE THE PROPERTY OF EDAC INC.,AND SHALL NOT BE REPRODUCED, OR COPIED OR USED AS THE BASIS FOR THE MANUFACTURE OR SALE OF APPARATUS WITHOUT WRITTEN PERMISSION.