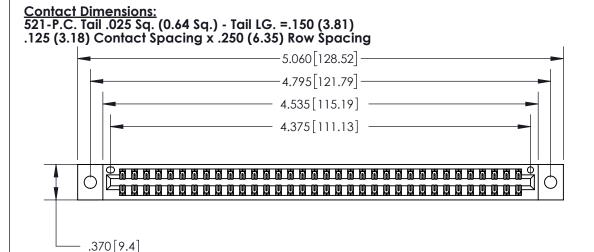

THIS IS A C.A.D. GENERATED DRAWING DO NOT MAKE MANUAL REVISIONS TO MASTER.

ISSUE NUMBER

ORIGINAL

Card Slot Accepts .054 [1.37] to .070 [1.78] Thick P.C. Board .330 [8.38] Card Slot .160 [4.07] Point of Contact -

.600 [15.24]

INSULATOR MATERIAL: THERMOPLASTIC POLYESTER, UL 94V-0 CONTACT MATERIAL; COPPER, NICKEL, TIN ALLOY CA-725 CONTACT PLATING: GOLD ON THE MATING AREA, TIN-LEAD

ON THE CONTACT TAILS, NICKEL UNDERPLATE

846/896 SERIES HIGH TEMP CARD EDGE CONNECTOR PART NUMBER: 896-068-521-802

YOUR CONNECTION TO QUALITY & SERVICE

**EDAC INC** TORONTO, ONTARIO CANADA

THESE DRAWINGS AND SPECIFICATIONS ARE THE PROPERTY OF EDAC INC.,AND SHALL NOT BE REPRODUCED, OR COPIED OR USED AS THE BASIS FOR THE MANUFACTURE OR SALE OF APPARATUS WITHOUT WRITTEN PERMISSION.