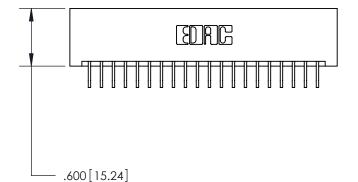

846/896 SERIES HIGH TEMP CARD EDGE CONNECTOR PART NUMBER: 896-040-559-201

YOUR CONNECTION TO QUALITY & SERVICE

**EDAC INC** TORONTO, ONTARIO CANADA

THESE DRAWINGS AND SPECIFICATIONS ARE THE PROPERTY OF EDAC INC.,AND SHALL NOT BE REPRODUCED, OR COPIED OR USED AS THE BASIS FOR THE MANUFACTURE OR SALE OF APPARATUS WITHOUT WRITTEN PERMISSION.

Card Slot Accepts .054 [1.37] to .070 [1.78] Thick P.C. Board .330 [8.38] Card Slot -

.160 [4.07] Point of Contact —

THIS IS A C.A.D. GENERATED DRAWING DO NOT MAKE MANUAL REVISIONS TO MASTER.

ISSUE NUMBER