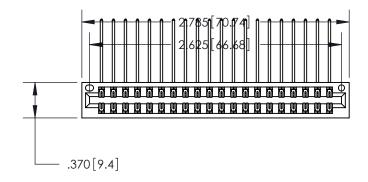

846/896 SERIES HIGH TEMP CARD EDGE CONNECTOR PART NUMBER: 896-040-559-201

YOUR CONNECTION TO QUALITY & SERVICE

**EDAC INC** TORONTO, ONTARIO CANADA

THESE DRAWINGS AND SPECIFICATIONS ARE THE PROPERTY OF EDAC INC.,AND SHALL NOT BE REPRODUCED, OR COPIED OR USED AS THE BASIS FOR THE MANUFACTURE OR SALE OF APPARATUS WITHOUT WRITTEN PERMISSION.

Card Slot Accepts .054 [1.37] to .070 [1.78] Thick P.C. Board .330 [8.38] Card Slot -

.160 [4.07] Point of Contact —

THIS IS A C.A.D. GENERATED DRAWING DO NOT MAKE MANUAL REVISIONS TO MASTER.

ISSUE NUMBER